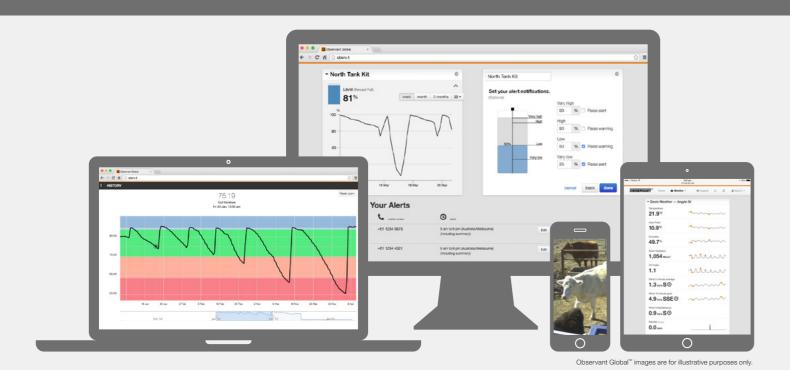

## Remote farm management from anywhere at anytime

Observant Global allows you to manage and monitor all of your farm water equipment from any Internet enabled device. Our solutions cover Irrigation and Livestock Water Management.

Increase on-farm productivity through:

- Access to up to date, accurate data about your water and infrastructure.
- Alerts and notifications on critical events.
- Managing water across multiple sites and properties over vast distances.
- Share data and reports with stakeholders, employees or service providers.
- Track data trends on water use, soil moisture and weather patterns.
- Observant Global software is online and new features are added constantly.

It's all designed to give you more control, so you can make better informed decisions. Our knowledgeable dealers, backed up by Observant's dedicated support team will ensure you get the best value out of the system.