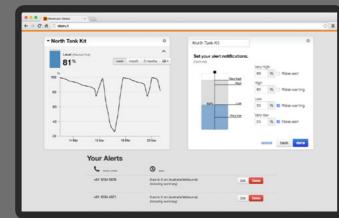

### Observant Solo<sup>™</sup> Tank Monitoring Kit

The Observant Solo Tank Monitoring Kit will provide you with a complete water level monitoring solution. This innovative product contains all the hardware required to monitor water levels, as well as access to Observant Global™, our ground breaking software application which allows you to remotely access water levels and receive alerts from any Internet enabled device.

- **Current Tank Level** Continually checks the tank level and updates every half an hour.
- **Historical Data** Graph water usage trends – weekly, monthly or 3 monthly historical data<sup>†</sup>.
- **SMS/Email Alerts** Receive SMS or email alerts when your tank level is outside its normal range