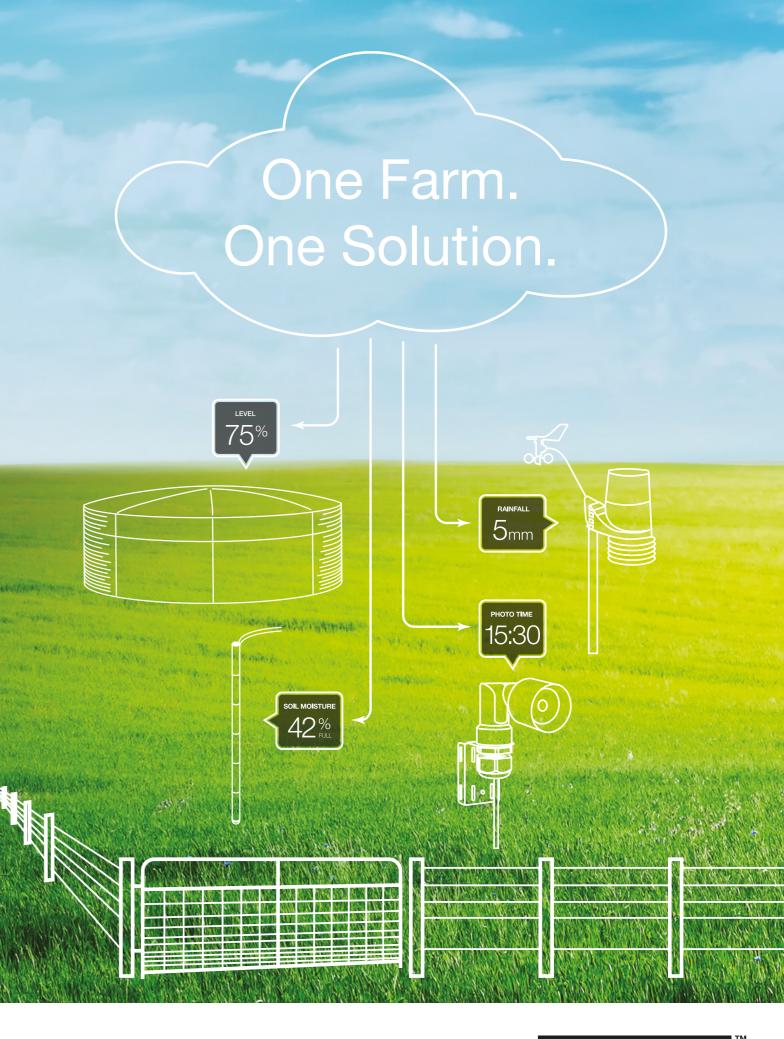

## Observant C3 Kits and Bundles

The Observant C3 is a telemetry platform that allows expansion from 1 to 7 sensors. It supports Observant's full range of sensors, connects through Telstra's mobile network and is available in a range of kit solutions for easy installation.

Choose the C3 if you require multiple sensors now or into the future.

Observant C3<sup>™</sup> connects simultaneously to a range of devices

### Tank Level Monitoring

- Continually checks tank levels.
- High quality ultrasonic sensor is accurate and unaffected by water quality.
- Updates online every 30 minutes.
- Alerts on low/high water levels.
- View water level history graphs.

#### Camera

- · Observant designed, robust, all weather camera.
- Still image photos.
- Photos on timer or on command.
- · Check photo history.

#### **Davis Weather Station**

- Full range of weather sensors: rainfall. temperature, humidity, air pressure, wind speed and direction, solar
- Evapotranspiration calculations.

radiation.

#### Soil Moisture Probes

- Monitor soil moisture, temperature and electrical conductivity.
- Probes range from 40cm - 1.6m.
- Make irrigation decisions based on real soil moisture data.
- Observant Global software makes analysis and decisions making easy.