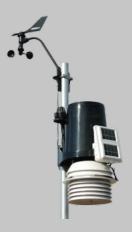

#### **Davis Weather Station**

- Full range of weather sensors: rainfall. temperature, humidity, air pressure, wind speed and direction, solar
- Evapotranspiration calculations.

radiation.

#### Soil Moisture Probes

- Monitor soil moisture, temperature and electrical conductivity.
- Probes range from 40cm - 1.6m.
- Make irrigation decisions based on real soil moisture data.
- Observant Global software makes analysis and decisions making easy.