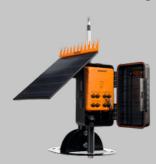

### Observant Solo™ Camera Kit

The Observant Solo Camera Kit lets you check what's happening at fixed points on your farm — from tank and trough water systems, to livestock at feeders, to open channel water levels. Access images through Observant Global™.

- Capture up to Four Photos a Day Nominate when you want photos taken during daylight hours.
- **Historical Data** Compare current and recently taken photos over the life of the system.
- Easily relocatable at various sites on farm or home.

#### Camera

- · Observant designed, robust, all weather camera.
- Still image photos.
- Photos on timer or on command.
- · Check photo history.