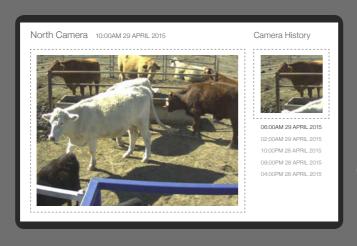

### Observant Solo™ Camera Kit

The Observant Solo Camera Kit lets you check what's happening at fixed points on your farm — from tank and trough water systems, to livestock at feeders, to open channel water levels. Access images through Observant Global™.

- Capture up to Four Photos a Day Nominate when you want photos taken during daylight hours.
- **Historical Data** Compare current and recently taken photos over the life of the system.
- Easily relocatable at various sites on farm or home.