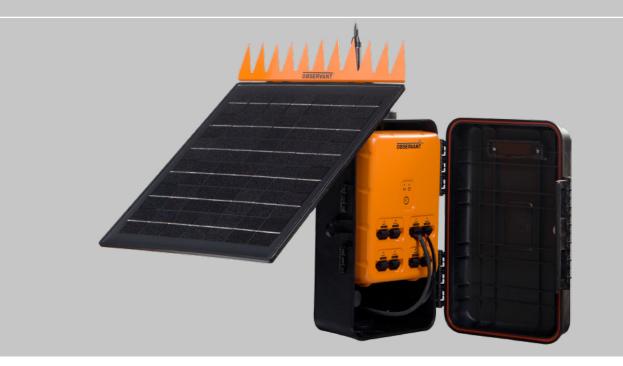

## Observant Solo kits

The Observant Solo is a tough, compact, stand-alone monitoring platform for farming infrastructure. Solo connects through Telstra's mobile network and is available in a range of kit solutions for easy, DIY installation.

## Observant C3 Kits and Bundles

The Observant C3 is a telemetry platform that allows expansion from 1 to 7 sensors. It supports Observant's full range of sensors, connects through Telstra's mobile network and is available in a range of kit solutions for easy installation.