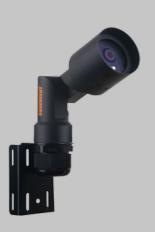

### Observant Solo™ Camera Kit

The Observant Solo Camera Kit lets you check what's happening at fixed points on your farm — from tank and trough water systems, to livestock at feeders, to open channel water levels. Access images through Observant Global™.

- Capture up to Four Photos a Day Nominate when you want photos taken during daylight hours.
- **Historical Data** Compare current and recently taken photos over the life of the system.
- Easily relocatable at various sites on farm or home.

#### Camera

- · Observant designed, robust, all weather camera.
- Still image photos.
- Photos on timer or on command.
- · Check photo history.