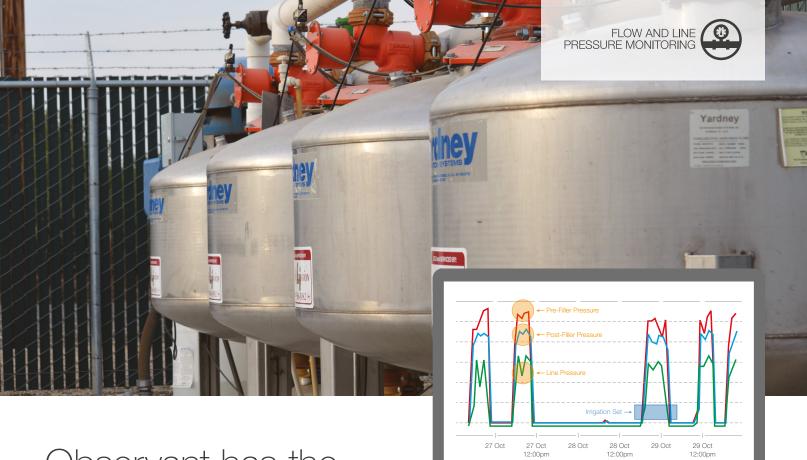

#### **Zone Pressure Monitoring**

Proper manifold pressure ensures proper zone operation and improved distribution uniformity. You can combine this with Flow Rate Monitoring for deeper insight into zone health. You'll be alerted if high- or low-pressure conditions occur.

#### Filter Pressure Monitoring

Monitoring pressure at the filter output or the pressure differential across the filter alerts you if it's time to backflush.