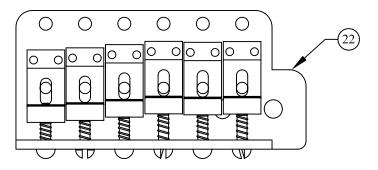

#### WIRING DIAGRAM

BRIDGE ASSY

Ferrelerie

Pg. 2 of 4 10-18-2005 Rev. A

|       |            |                                        | r – – |            |                                        |
|-------|------------|----------------------------------------|-------|------------|----------------------------------------|
| REF.# | P/N        | DESCRIPTION                            | REF.# | P/N        | DESCRIPTION                            |
| 1     | 0069042000 | Neck, USA 70'S Stratocaster®, RW       | 16    | 0056254000 | Knob Strat ,Volume, Parch              |
|       | 0069023000 | Neck, USA 70'S Stratocaster®, MW       | 17    | 0056255000 | Knob, Tone, Parch                      |
| 2     | 0053684000 | Tuning Key, Schaller F Shrt Pst Nos RH | 18    | 0056253000 | Knob, Selector Switch, Parch           |
|       | 0011357000 | Mounting Screw                         | 19    | 0053290000 | Switch, 3-Way Grigsby                  |
|       | 0058352000 | Bushing                                |       | 0015776000 | Mounting Screw                         |
| 3     | 0083675000 | Bone Nut                               | 20    | 0021956000 | Output Jack                            |
| 4     | 0018531000 | Truss Rod Adjusting Wrench             |       | 0016436000 | Lock Washer                            |
| 5     | 0010389000 | String Guide                           |       | 0016352000 | Mounting Hex Nut                       |
|       | 0020423000 | Spacer                                 | 21    | 0010280090 | Jack Ferrule                           |
|       | 0011358000 | Mounting Screw                         |       | 0015578000 | Mounting Screw                         |
| 6     | See Chart  | Body USA 70'S Stratocaster®            | 22    | 0019642000 | Bridge Assembly                        |
| 7     | 0069038000 | Neck Mounting Plate                    |       | 0019652040 | Tremolo Arm                            |
|       | 0015636000 | Mounting Screw                         |       | 0010272100 | Tremolo Claw                           |
|       | 0012156000 | Tilt Adjustment Screw                  |       | 0031643000 | Tremolo Spring                         |
|       | 0020972000 | Tilt Adjusting Set Screw               |       | 0016170000 | Mounting Screw                         |
|       | 0018531000 | Tilt Adjusting Wrench                  |       | 0019470000 | Bridge Plate                           |
| 8     | 0012344000 | Strap Button                           |       | 0019280000 | Bridge Section, (6)                    |
|       | 0015610000 | Mounting Screw                         |       | 0015693000 | Intonation Screw, (6)                  |
| 9     | 0012344000 | Pickguard, USA 70's Strat, W/B/W       |       | 0019273000 | Intonation Spring, (1&2)               |
|       | 0015578000 | Mounting Screw                         |       | 0019281000 | Intonation Spring, (3-6)               |
| 10    | 0069035000 | Pickup, Neck                           |       | 0032782000 | Height Adjustment Screw, (1&6)         |
|       | 0015776000 | Mounting Screw                         |       | 0016071000 | Height Adjustment Screw, (2-5)         |
|       | 0036481000 | Mounting Tube                          |       | 0019473000 | Bridge Block                           |
| 11    | 0069035000 | Pickup, Middle                         |       | 0019656000 | Plate-to-Block Mounting Screw          |
|       | 0015776000 | Mounting Screw                         |       | 0012180000 | String Retainer                        |
|       | 0036481000 | Mounting Tube                          | 23    | 0019649000 | Back Plate White Vintage Stratocaster® |
| 12    | 0069035000 | Pickup, Bridge                         |       | 0015578000 | Mounting Screw                         |
|       | 0015776000 | Mounting Screw                         |       |            |                                        |
|       | 0036481000 | Mounting Tube                          |       |            |                                        |
| 13    | 0013446000 | Control 250K, Volume                   |       |            |                                        |
|       | 0016352000 | Mounting Nut                           |       |            |                                        |
|       | 0056790000 | Lock Washer                            |       |            |                                        |
| 14    | 0013446000 | Control 250K, Tone                     |       |            |                                        |
|       | 0015552000 | Capacitor, CD .05uF, 100V              |       |            |                                        |
|       | 0016352000 | Mounting Nut                           |       |            |                                        |
|       | 0056790000 | Lock Washer                            |       |            |                                        |
| 15    | 0013446000 | Control 250K. Tone                     |       |            |                                        |
|       | 0016352000 | Mounting Nut                           |       |            |                                        |
|       | 0056790000 | Lock Washer                            |       |            |                                        |
|       |            |                                        |       |            |                                        |
|       |            |                                        |       |            |                                        |
|       |            |                                        |       |            |                                        |
|       |            | I                                      |       |            |                                        |