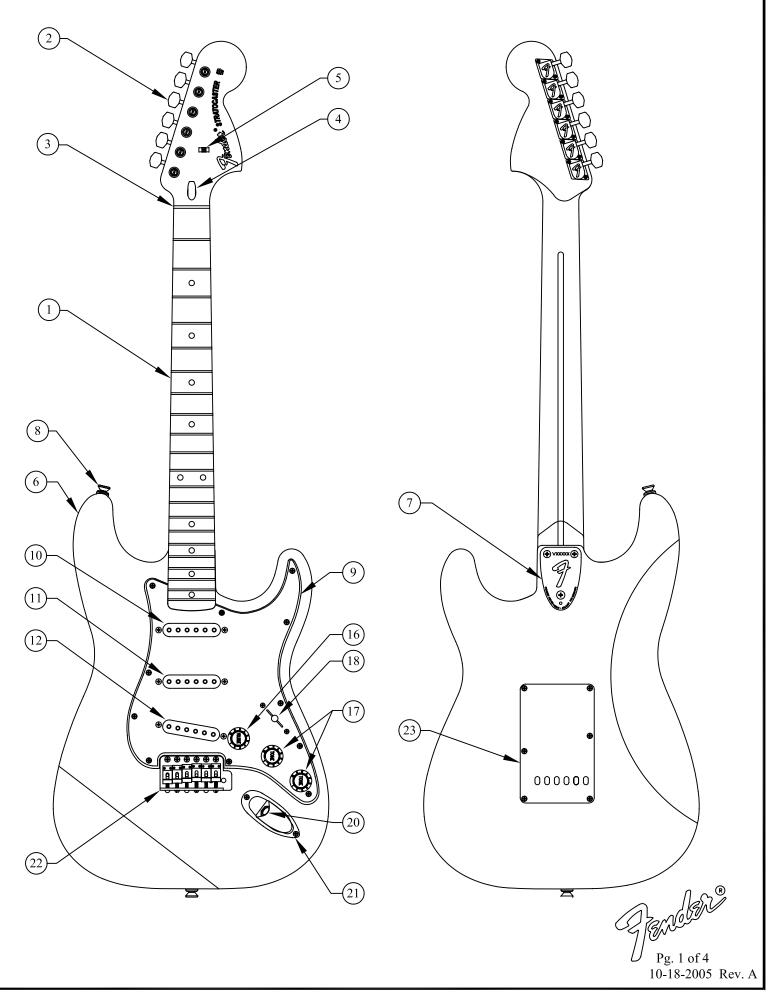

#### WIRING DIAGRAM

BRIDGE ASSY

Ferrelerie

Pg. 2 of 4 10-18-2005 Rev. A

|       |            |                                        | r – – |            |                                        |
|-------|------------|----------------------------------------|-------|------------|----------------------------------------|
| REF.# | P/N        | DESCRIPTION                            | REF.# | P/N        | DESCRIPTION                            |
| 1     | 0069042000 | Neck, USA 70'S Stratocaster®, RW       | 16    | 0056254000 | Knob Strat ,Volume, Parch              |
|       | 0069023000 | Neck, USA 70'S Stratocaster®, MW       | 17    | 0056255000 | Knob, Tone, Parch                      |
| 2     | 0053684000 | Tuning Key, Schaller F Shrt Pst Nos RH | 18    | 0056253000 | Knob, Selector Switch, Parch           |
|       | 0011357000 | Mounting Screw                         | 19    | 0053290000 | Switch, 3-Way Grigsby                  |
|       | 0058352000 | Bushing                                |       | 0015776000 | Mounting Screw                         |
| 3     | 0083675000 | Bone Nut                               | 20    | 0021956000 | Output Jack                            |
| 4     | 0018531000 | Truss Rod Adjusting Wrench             |       | 0016436000 | Lock Washer                            |
| 5     | 0010389000 | String Guide                           |       | 0016352000 | Mounting Hex Nut                       |
|       | 0020423000 | Spacer                                 | 21    | 0010280090 | Jack Ferrule                           |
|       | 0011358000 | Mounting Screw                         |       | 0015578000 | Mounting Screw                         |
| 6     | See Chart  | Body USA 70'S Stratocaster®            | 22    | 0019642000 | Bridge Assembly                        |
| 7     | 0069038000 | Neck Mounting Plate                    |       | 0019652040 | Tremolo Arm                            |
|       | 0015636000 | Mounting Screw                         |       | 0010272100 | Tremolo Claw                           |
|       | 0012156000 | Tilt Adjustment Screw                  |       | 0031643000 | Tremolo Spring                         |
|       | 0020972000 | Tilt Adjusting Set Screw               |       | 0016170000 | Mounting Screw                         |
|       | 0018531000 | Tilt Adjusting Wrench                  |       | 0019470000 | Bridge Plate                           |
| 8     | 0012344000 | Strap Button                           |       | 0019280000 | Bridge Section, (6)                    |
|       | 0015610000 | Mounting Screw                         |       | 0015693000 | Intonation Screw, (6)                  |
| 9     | 0012344000 | Pickguard, USA 70's Strat, W/B/W       |       | 0019273000 | Intonation Spring, (1&2)               |
|       | 0015578000 | Mounting Screw                         |       | 0019281000 | Intonation Spring, (3-6)               |
| 10    | 0069035000 | Pickup, Neck                           |       | 0032782000 | Height Adjustment Screw, (1&6)         |
|       | 0015776000 | Mounting Screw                         |       | 0016071000 | Height Adjustment Screw, (2-5)         |
|       | 0036481000 | Mounting Tube                          |       | 0019473000 | Bridge Block                           |
| 11    | 0069035000 | Pickup, Middle                         |       | 0019656000 | Plate-to-Block Mounting Screw          |
|       | 0015776000 | Mounting Screw                         |       | 0012180000 | String Retainer                        |
|       | 0036481000 | Mounting Tube                          | 23    | 0019649000 | Back Plate White Vintage Stratocaster® |
| 12    | 0069035000 | Pickup, Bridge                         |       | 0015578000 | Mounting Screw                         |
|       | 0015776000 | Mounting Screw                         |       |            |                                        |
|       | 0036481000 | Mounting Tube                          |       |            |                                        |
| 13    | 0013446000 | Control 250K, Volume                   |       |            |                                        |
|       | 0016352000 | Mounting Nut                           |       |            |                                        |
|       | 0056790000 | Lock Washer                            |       |            |                                        |
| 14    | 0013446000 | Control 250K, Tone                     |       |            |                                        |
|       | 0015552000 | Capacitor, CD .05uF, 100V              |       |            |                                        |
|       | 0016352000 | Mounting Nut                           |       |            |                                        |
|       | 0056790000 | Lock Washer                            |       |            |                                        |
| 15    | 0013446000 | Control 250K. Tone                     |       |            |                                        |
|       | 0016352000 | Mounting Nut                           |       |            |                                        |
|       | 0056790000 | Lock Washer                            |       |            |                                        |
|       |            |                                        |       |            |                                        |
|       |            |                                        |       |            |                                        |
|       |            |                                        |       |            |                                        |
|       |            | I                                      |       |            |                                        |