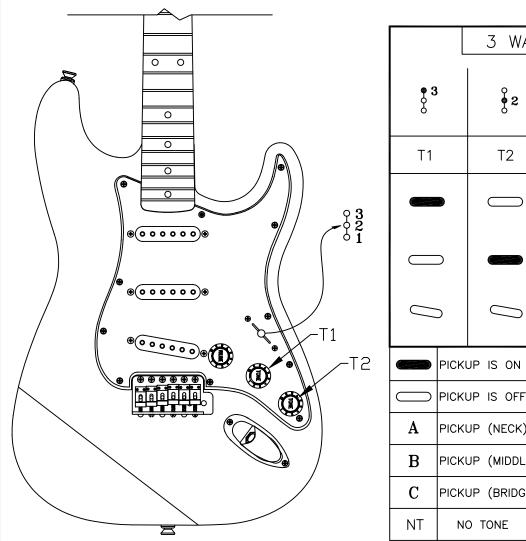

Pg. 3 of 4 10-18-2005 Rev. A

#### SWITCH & CONTROL FUNCTION

| 3 WAY      |                                                                                 |            | SWITCH POSITION |                     |  |  |  |
|------------|---------------------------------------------------------------------------------|------------|-----------------|---------------------|--|--|--|
| • 3<br>•   |                                                                                 | <b>∳</b> 2 | o<br>• 1        |                     |  |  |  |
| T1         |                                                                                 | T2         | NT              |                     |  |  |  |
|            |                                                                                 |            |                 | ╺━− NECK PICKUP (A) |  |  |  |
|            | C                                                                               |            | $\square$       | ← MIDDLE PICKUP (B) |  |  |  |
|            | C                                                                               | $\int$     |                 | - BRIDGE PICKUP (C) |  |  |  |
|            | PICKUP IS ON                                                                    |            |                 |                     |  |  |  |
| $\bigcirc$ | PICKUP IS OFF<br>PICKUP (NECK)<br>PICKUP (MIDDLE)<br>PICKUP (BRIDGE)<br>NO TONE |            |                 |                     |  |  |  |
| Α          |                                                                                 |            | OF 3 WAY SWITCH |                     |  |  |  |
| В          |                                                                                 |            |                 |                     |  |  |  |
| С          |                                                                                 |            |                 |                     |  |  |  |
| NT         |                                                                                 |            |                 |                     |  |  |  |