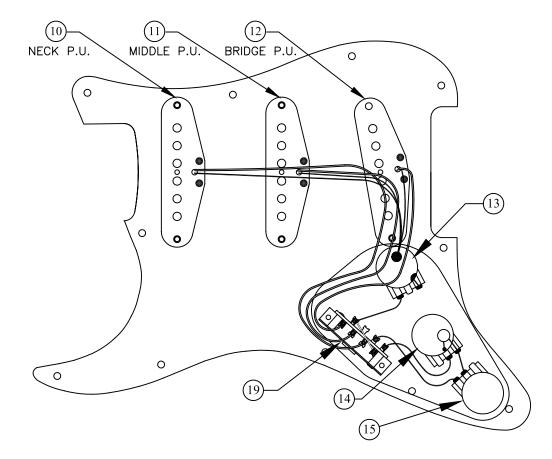

#### WIRING DIAGRAM

BRIDGE ASSY

Ferrelerie

Pg. 2 of 4 10-18-2005 Rev. A

|       |            |                                        | r – – |            |                                        |
|-------|------------|----------------------------------------|-------|------------|----------------------------------------|
| REF.# | P/N        | DESCRIPTION                            | REF.# | P/N        | DESCRIPTION                            |
| 1     | 0069042000 | Neck, USA 70'S Stratocaster®, RW       | 16    | 0056254000 | Knob Strat ,Volume, Parch              |
|       | 0069023000 | Neck, USA 70'S Stratocaster®, MW       | 17    | 0056255000 | Knob, Tone, Parch                      |
| 2     | 0053684000 | Tuning Key, Schaller F Shrt Pst Nos RH | 18    | 0056253000 | Knob, Selector Switch, Parch           |
|       | 0011357000 | Mounting Screw                         | 19    | 0053290000 | Switch, 3-Way Grigsby                  |
|       | 0058352000 | Bushing                                |       | 0015776000 | Mounting Screw                         |
| 3     | 0083675000 | Bone Nut                               | 20    | 0021956000 | Output Jack                            |
| 4     | 0018531000 | Truss Rod Adjusting Wrench             |       | 0016436000 | Lock Washer                            |
| 5     | 0010389000 | String Guide                           |       | 0016352000 | Mounting Hex Nut                       |
|       | 0020423000 | Spacer                                 | 21    | 0010280090 | Jack Ferrule                           |
|       | 0011358000 | Mounting Screw                         |       | 0015578000 | Mounting Screw                         |
| 6     | See Chart  | Body USA 70'S Stratocaster®            | 22    | 0019642000 | Bridge Assembly                        |
| 7     | 0069038000 | Neck Mounting Plate                    |       | 0019652040 | Tremolo Arm                            |
|       | 0015636000 | Mounting Screw                         |       | 0010272100 | Tremolo Claw                           |
|       | 0012156000 | Tilt Adjustment Screw                  |       | 0031643000 | Tremolo Spring                         |
|       | 0020972000 | Tilt Adjusting Set Screw               |       | 0016170000 | Mounting Screw                         |
|       | 0018531000 | Tilt Adjusting Wrench                  |       | 0019470000 | Bridge Plate                           |
| 8     | 0012344000 | Strap Button                           |       | 0019280000 | Bridge Section, (6)                    |
|       | 0015610000 | Mounting Screw                         |       | 0015693000 | Intonation Screw, (6)                  |
| 9     | 0012344000 | Pickguard, USA 70's Strat, W/B/W       |       | 0019273000 | Intonation Spring, (1&2)               |
|       | 0015578000 | Mounting Screw                         |       | 0019281000 | Intonation Spring, (3-6)               |
| 10    | 0069035000 | Pickup, Neck                           |       | 0032782000 | Height Adjustment Screw, (1&6)         |
|       | 0015776000 | Mounting Screw                         |       | 0016071000 | Height Adjustment Screw, (2-5)         |
|       | 0036481000 | Mounting Tube                          |       | 0019473000 | Bridge Block                           |
| 11    | 0069035000 | Pickup, Middle                         |       | 0019656000 | Plate-to-Block Mounting Screw          |
|       | 0015776000 | Mounting Screw                         |       | 0012180000 | String Retainer                        |
|       | 0036481000 | Mounting Tube                          | 23    | 0019649000 | Back Plate White Vintage Stratocaster® |
| 12    | 0069035000 | Pickup, Bridge                         |       | 0015578000 | Mounting Screw                         |
|       | 0015776000 | Mounting Screw                         |       |            |                                        |
|       | 0036481000 | Mounting Tube                          |       |            |                                        |
| 13    | 0013446000 | Control 250K, Volume                   |       |            |                                        |
|       | 0016352000 | Mounting Nut                           |       |            |                                        |
|       | 0056790000 | Lock Washer                            |       |            |                                        |
| 14    | 0013446000 | Control 250K, Tone                     |       |            |                                        |
|       | 0015552000 | Capacitor, CD .05uF, 100V              |       |            |                                        |
|       | 0016352000 | Mounting Nut                           |       |            |                                        |
|       | 0056790000 | Lock Washer                            |       |            |                                        |
| 15    | 0013446000 | Control 250K. Tone                     |       |            |                                        |
|       | 0016352000 | Mounting Nut                           |       |            |                                        |
|       | 0056790000 | Lock Washer                            |       |            |                                        |
|       |            |                                        |       |            |                                        |
|       |            |                                        |       |            |                                        |
|       |            |                                        |       |            |                                        |
|       |            | I                                      |       |            |                                        |