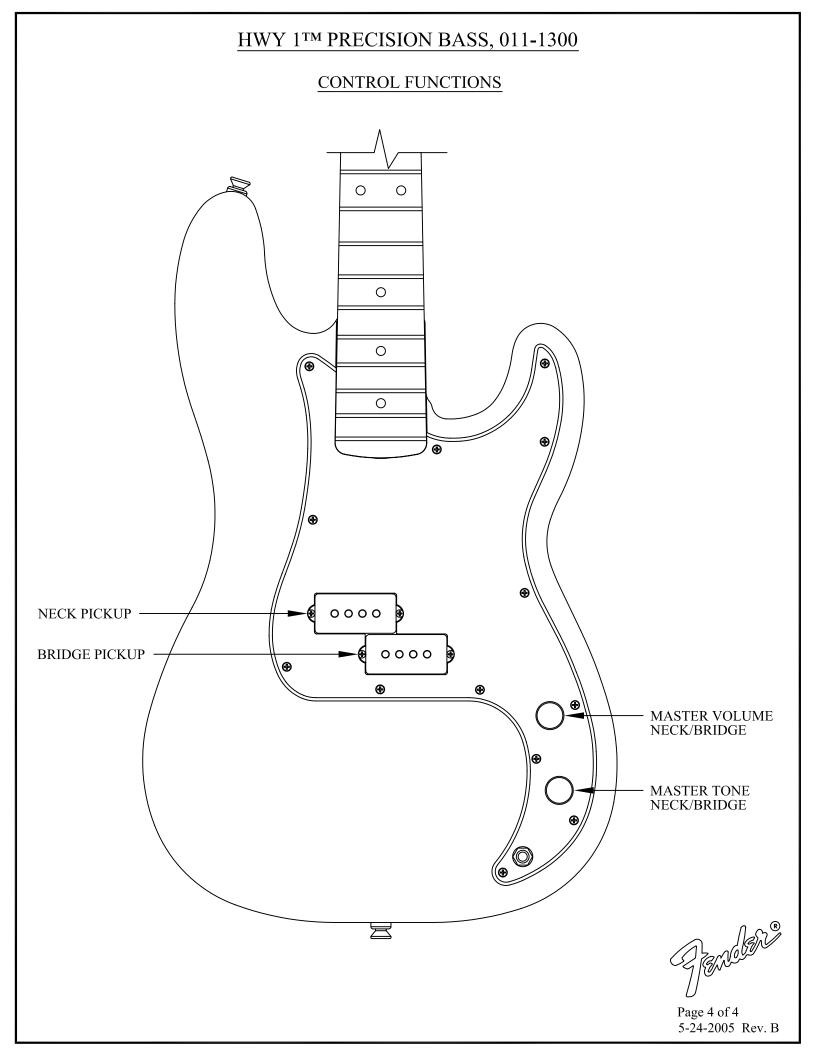

|  |
|     |        |                           |                                               |  |
|     |        |                           |                                               |  |
|     |        |                           |                                               |  |
|     |        |                           |                                               |  |
| - 1 |        |                           |                                               |  |

### **BODY CHART**

| Part #     | Color               |
|------------|---------------------|
| 0061286500 | 3 Color Sunburst    |
| 0061286504 | Daphine Blue        |
| 0061286538 | Crimson Transparent |
| 0061286567 | Honey Blonde        |

Jamelan ® Page 3 of 4 5-24-2005 Rev. B