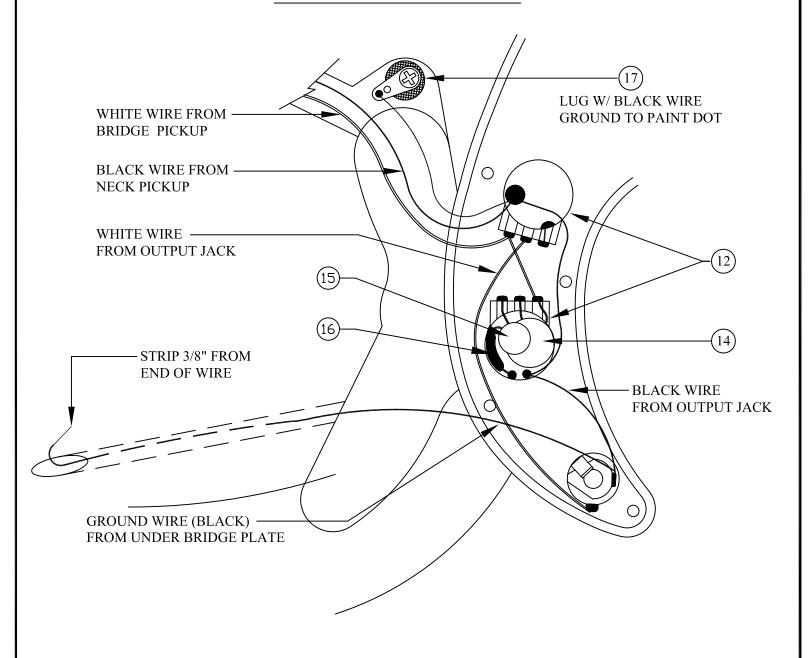

#### PICKGUARD ASSEMBLY

#### **BRIDGE ASSEMBLY**

Page 2 of 4 5-24-2005 Rev. B

## HWY 1<sup>TM</sup> PRECISION BASS, 011-1300

|     |        | <u>nwill</u> recision bas |                                               |  |
|-----|--------|---------------------------|-----------------------------------------------|--|
|     | REF.#  | P/N                       | DESCRIPTION                                   |  |
|     | 1      | 0061287000                | Neck, Highway 1 Precision Bass, R/W           |  |
|     | 2      | 0036400000                | Tuning Key, (1) Set                           |  |
|     |        | 0011357000                | Mounting Screw                                |  |
|     |        | 0051532000                | Bushing                                       |  |
|     | 3<br>4 | 0083675000                | Bone Nut                                      |  |
|     | 4      | 0013235000                | String Retainer                               |  |
|     |        | 0015578000                | Mounting Screw                                |  |
|     | 5      | 0038443000                | Truss Rod Adjustment Nut                      |  |
|     |        | 0038467000                | Truss Rod Adjusting Wrench                    |  |
|     | 6      | 0061286xxx                | Body, Hwy 1 P-Bass, Alder                     |  |
|     | 7      | 0018353000                | Neck Mounting Plate                           |  |
|     |        | 0015636000                | Mounting Screw                                |  |
|     | 8      | 0012344000                | Strap Button                                  |  |
|     |        | 0016188000                | Mounting Screw                                |  |
|     |        | 0019056000                | Felt Washer, Black                            |  |
|     |        | 0020491000                | Felt Washer, White                            |  |
|     | 9      | 0061292000                | Pickguard, Hwy 1 P-Bass, W/B/W                |  |
|     |        | 0015578000                | Mounting Screw                                |  |
|     | 10     | 0056004000                | Pickup, Neck, Am. Std. P-Bass                 |  |
|     |        | 0027035000                | Mounting Screw                                |  |
|     |        | 0018556000                | Foam Block Weatherstrip                       |  |
|     | 11     | 0056003000                | Pickup, Bridge, Am. Std. P-Bass               |  |
|     |        | 0027035000                | Mounting Screw                                |  |
|     |        | 0018556000                | Foam Block Weatherstrip                       |  |
|     | 12     | 0019064000                | Control, 250K, Audio, (2)                     |  |
|     |        | 0016352000                | Mounting Hex Nut                              |  |
|     |        | 0022384000                | Lock Washer, Intl                             |  |
|     | 13     | 0013359000                | Knob, Knurled (2)                             |  |
|     | 4.4    | 0028897001                | Screw Set                                     |  |
|     | 14     | 0068939000                | Capacitor Ceramic Disk, .100µf, 50V IC        |  |
|     | 15     | 0069010000                | Capacitor Ceramic Disk, .02µf, 50V IC Rev. B  |  |
|     | 16     | 0069011000                | Resistor Metal Film 4.7k $\Omega$ , 1/4 Watt. |  |
|     | 17     | 0012869000                | Solder Lug                                    |  |
|     | 10     | 0015116000                | Mounting Screw                                |  |
|     | 18     | 0047329000                | Output Jack                                   |  |
|     |        | 0016352000                | Mounting Hex Nut                              |  |
|     |        | 0031153000                | Flat Washer                                   |  |
|     | 19     | 0016436000<br>0060099000  | Lock Washer, Intl                             |  |
|     | 19     | 0000099000                | Bridge Assembly Mounting Security             |  |
|     |        | 0013610000                | Mounting Screw Wrench                         |  |
|     |        | 0021109000                | Wienen                                        |  |
|     |        |                           |                                               |  |
|     |        |                           |                                               |  |
|     |        |                           |                                               |  |
|     |        |                           |                                               |  |
|     |        |                           |                                               |  |
|     |        |                           |                                               |  |
|     |        |                           |                                               |  |
|     |        |                           |                                               |  |
| - 1 |        |                           |                                               |  |