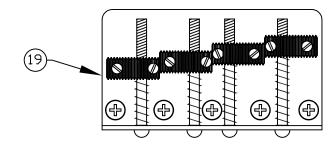

#### **BRIDGE ASSEMBLY**

Page 2 of 4 5-24-2005 Rev. B

## HWY 1<sup>TM</sup> PRECISION BASS, 011-1300

|     |        | <u>nwill</u> recision bas |                                               |  |
|-----|--------|---------------------------|-----------------------------------------------|--|
|     | REF.#  | P/N                       | DESCRIPTION                                   |  |
|     | 1      | 0061287000                | Neck, Highway 1 Precision Bass, R/W           |  |
|     | 2      | 0036400000                | Tuning Key, (1) Set                           |  |
|     |        | 0011357000                | Mounting Screw                                |  |
|     |        | 0051532000                | Bushing                                       |  |
|     | 3<br>4 | 0083675000                | Bone Nut                                      |  |
|     | 4      | 0013235000                | String Retainer                               |  |
|     |        | 0015578000                | Mounting Screw                                |  |
|     | 5      | 0038443000                | Truss Rod Adjustment Nut                      |  |
|     |        | 0038467000                | Truss Rod Adjusting Wrench                    |  |
|     | 6      | 0061286xxx                | Body, Hwy 1 P-Bass, Alder                     |  |
|     | 7      | 0018353000                | Neck Mounting Plate                           |  |
|     |        | 0015636000                | Mounting Screw                                |  |
|     | 8      | 0012344000                | Strap Button                                  |  |
|     |        | 0016188000                | Mounting Screw                                |  |
|     |        | 0019056000                | Felt Washer, Black                            |  |
|     |        | 0020491000                | Felt Washer, White                            |  |
|     | 9      | 0061292000                | Pickguard, Hwy 1 P-Bass, W/B/W                |  |
|     |        | 0015578000                | Mounting Screw                                |  |
|     | 10     | 0056004000                | Pickup, Neck, Am. Std. P-Bass                 |  |
|     |        | 0027035000                | Mounting Screw                                |  |
|     |        | 0018556000                | Foam Block Weatherstrip                       |  |
|     | 11     | 0056003000                | Pickup, Bridge, Am. Std. P-Bass               |  |
|     |        | 0027035000                | Mounting Screw                                |  |
|     |        | 0018556000                | Foam Block Weatherstrip                       |  |
|     | 12     | 0019064000                | Control, 250K, Audio, (2)                     |  |
|     |        | 0016352000                | Mounting Hex Nut                              |  |
|     |        | 0022384000                | Lock Washer, Intl                             |  |
|     | 13     | 0013359000                | Knob, Knurled (2)                             |  |
|     | 4.4    | 0028897001                | Screw Set                                     |  |
|     | 14     | 0068939000                | Capacitor Ceramic Disk, .100µf, 50V IC        |  |
|     | 15     | 0069010000                | Capacitor Ceramic Disk, .02µf, 50V IC Rev. B  |  |
|     | 16     | 0069011000                | Resistor Metal Film 4.7k $\Omega$ , 1/4 Watt. |  |
|     | 17     | 0012869000                | Solder Lug                                    |  |
|     | 10     | 0015116000                | Mounting Screw                                |  |
|     | 18     | 0047329000                | Output Jack                                   |  |
|     |        | 0016352000                | Mounting Hex Nut                              |  |
|     |        | 0031153000                | Flat Washer                                   |  |
|     | 19     | 0016436000<br>0060099000  | Lock Washer, Intl                             |  |
|     | 19     | 0000099000                | Bridge Assembly Mounting Security             |  |
|     |        | 0013610000                | Mounting Screw Wrench                         |  |
|     |        | 0021109000                | Wienen                                        |  |
|     |        |                           |                                               |  |
|     |        |                           |                                               |  |
|     |        |                           |                                               |  |
|     |        |                           |                                               |  |
|     |        |                           |                                               |  |
|     |        |                           |                                               |  |
|     |        |                           |                                               |  |
|     |        |                           |                                               |  |
| - 1 |        |                           |                                               |  |