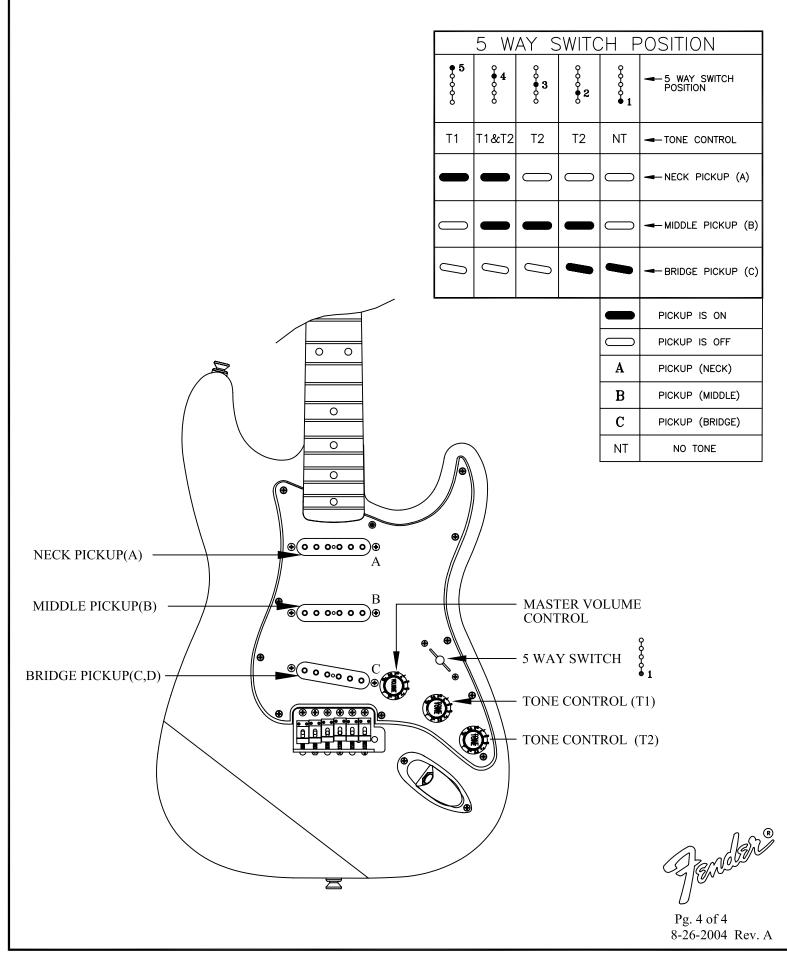

| 0019281000               | Intonation Spring 1-4                       |       |            | Jeweber e                               |
| 25                                                    | 0032782000               | Height Adjustment Screw 1&6                 |       |            | Pg. 3 of 4                              |
|                                                       |                          |                                             |       |            | 8-26-2004 Rev. A                        |
|                                                       |                          |                                             |       |            |                                         |

#### **SWITCH & CONTROL FUNCTIONS**