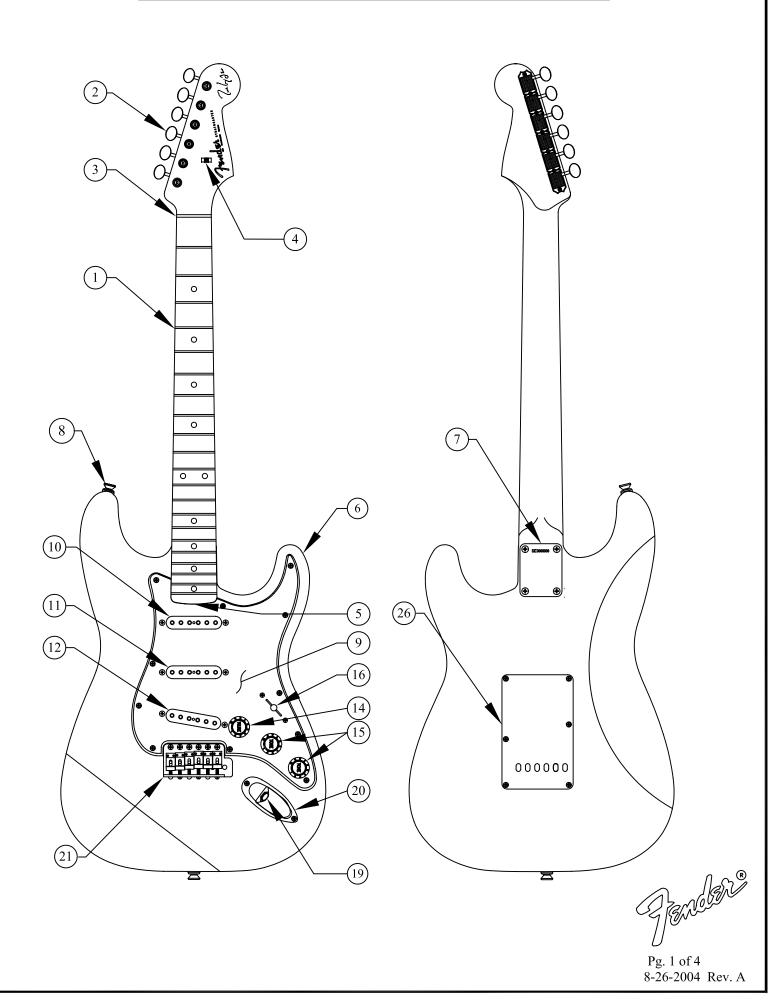

#### PICKGUARD WIRING DIAGRAM

| MARK KNOPFLER STRATOCASTER <sup>®</sup> , 0117800-815 |                          |                                             |       |            |                                         |
|-------------------------------------------------------|--------------------------|---------------------------------------------|-------|------------|-----------------------------------------|
| REF.#                                                 | P/N                      | DESCRIPTION                                 | REF.# | P/N        | DESCRIPTION                             |
| 1                                                     | 0063074000               | Neck, Mark Knopfler Stratocaster, Rosewood  |       | 0016071000 | Height Adjustment Screw, 2-5            |
| 2                                                     | 0019309000               | Tuning Key, (1) Set                         |       | 0018531000 | Height Adjustment Wrench                |
|                                                       | 0011357000               | Mounting Screw                              | 26    | 0019649000 | Back Plate, Tremolo                     |
| 2                                                     | 0019312000               | Bushing                                     |       | 0015578000 | Mounting Screw                          |
| 34                                                    | 0083675000               | Bone Nut                                    |       |            |                                         |
| 4                                                     | 0010389000<br>0011358000 | String Retainer<br>Mounting Screw           |       |            |                                         |
|                                                       | 0020423000               | Spacer                                      |       |            |                                         |
| 5                                                     | 0012252000               | Truss Rod Adjustment Nut                    |       |            |                                         |
| 6                                                     | 0063073515               | Body, Mark Knopfler Strat, Ash, Hot Rod Red |       |            |                                         |
| 7                                                     | 0063094000               | Neck Mounting Plate                         |       |            |                                         |
|                                                       | 0015636000               | Mounting Screw                              |       |            |                                         |
| 8                                                     | 0012344000               | Strap Button                                |       |            |                                         |
|                                                       | 0016188000               | Mounting Screw                              |       |            |                                         |
| 9                                                     | 0039492000               | Pickguard, Mint Green/Black/Mint Green      |       |            |                                         |
|                                                       | 0015578000               | Mounting Screw                              |       |            |                                         |
| 10                                                    | 0019699000               | Sheild                                      |       |            |                                         |
| 10                                                    | 0056181000               | Pickup, Texas Special Neck                  |       |            |                                         |
|                                                       | 0015776000<br>0036481000 | Mounting Screw<br>Tubing, Latex Cut         |       |            |                                         |
| 11                                                    | 0056182000               | Pickup, Texas Special Middle                |       |            |                                         |
| 11                                                    | 0015776000               | Mounting Screw                              |       |            |                                         |
|                                                       | 0036481000               | Tubing, Latex Cut                           |       |            |                                         |
| 12                                                    | 0056183000               | Pickup, Texas Special Bridge                |       |            |                                         |
|                                                       | 0015776000               | Mounting Screw                              |       |            |                                         |
|                                                       | 0036481000               | Tubing, Latex Cut                           |       |            |                                         |
| 13                                                    | 0013446000               | Control, 250K, (3)                          |       |            |                                         |
|                                                       | 0016352000               | Mounting Hex Nut                            |       |            |                                         |
|                                                       | 0056790000               | Lock Washer, Intl                           |       |            |                                         |
| 14                                                    | 0056145000               | Knob, Volume, Aged White                    |       |            |                                         |
| 15<br>16                                              | 0056144000               | Knob, Tone, Aged White (2)                  |       |            |                                         |
| 10                                                    | 0053291000<br>0015776000 | Switch, Lever 5-Position<br>Mounting Screw  |       |            |                                         |
|                                                       | 0053765000               | Knob, Aged White                            |       |            |                                         |
| 17                                                    | 0021022000               | Capacitor, .1uF                             |       |            |                                         |
| 18                                                    | 0012869000               | Solder Lug                                  |       |            |                                         |
|                                                       | 0015116000               | Mounting Screw                              |       |            |                                         |
| 19                                                    | 0021956000               | Output Jack                                 |       |            |                                         |
|                                                       | 0016352000               | Mounting Hex Nut                            |       |            |                                         |
|                                                       | 0016436000               | Lock Washer, Intl                           |       |            |                                         |
| 20                                                    | 0010280090               | Jack Ferrule                                |       |            |                                         |
|                                                       | 0015578000               | Mounting Screw                              |       |            |                                         |
| 21                                                    | 0019642000               | Bridge Assembly                             |       |            |                                         |
|                                                       | 0016170000<br>0019473000 | Mounting Screw<br>Bridge Block              |       |            |                                         |
|                                                       | 0019473000               | Tremolo Claw                                |       |            |                                         |
|                                                       | 0010272100               | Mounting Screw                              |       |            |                                         |
|                                                       | 0031643000               | Spring Tremolo Tension                      |       |            |                                         |
|                                                       | 0019652040               | Tremolo Arm                                 |       |            |                                         |
|                                                       | 0053766000               | Knob, Tremolo Arm, Aged White               |       |            |                                         |
|                                                       | 0012180000               | Spring, Tremolo Arm                         |       |            |                                         |
| 22                                                    | 0019470000               | Bridge Plate                                |       |            |                                         |
|                                                       | 0019656000               | Mounting Screw                              |       |            | A R                                     |
| 23                                                    | 0019280000               | Bridge Section (6)                          |       |            | a llast                                 |
| 24                                                    | 0015693000               | Intonation Screw (6)                        |       |            | () Hand of the                          |
|                                                       | 0019273000               | Intonation Spring 5&6                       |       |            | ~~~~~~~~~~~~~~~~~~~~~~~~~~~~~~~~~~~~~~~ |
| 25                                                    | 0019281000               | Intonation Spring 1-4                       |       |            | Jeweber e                               |
| 25                                                    | 0032782000               | Height Adjustment Screw 1&6                 |       |            | Pg. 3 of 4                              |
|                                                       |                          |                                             |       |            | 8-26-2004 Rev. A                        |
|                                                       |                          |                                             |       |            |                                         |