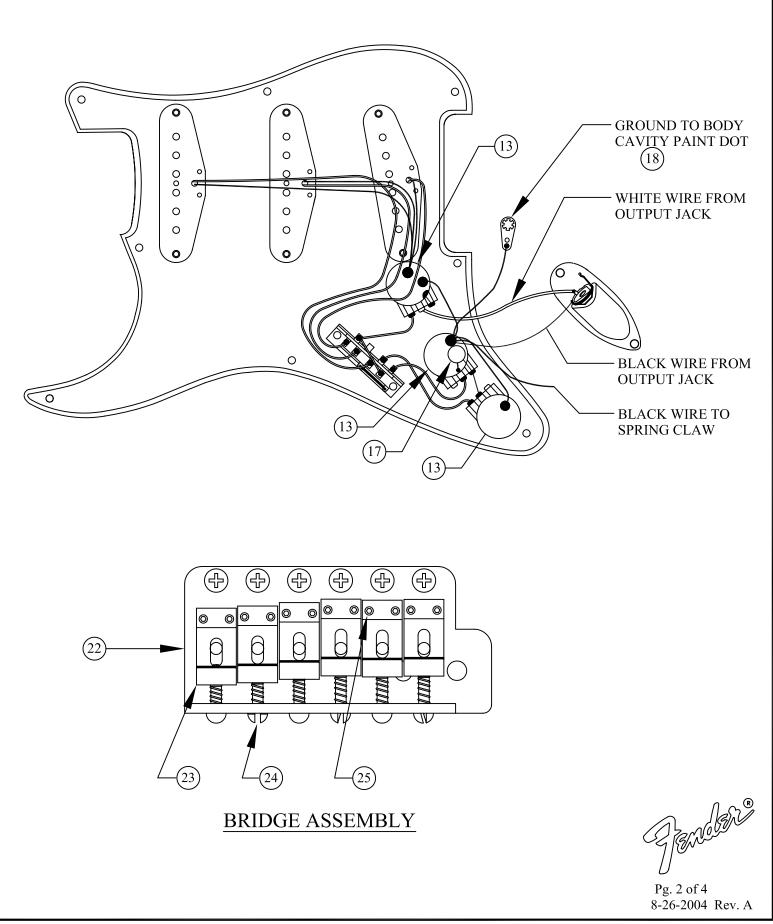

#### PICKGUARD WIRING DIAGRAM

| MARK KNOPFLER STRATOCASTER <sup>®</sup> , 0117800-815 |                          |                                             |       |            |                                         |
|-------------------------------------------------------|--------------------------|---------------------------------------------|-------|------------|-----------------------------------------|
| REF.#                                                 | P/N                      | DESCRIPTION                                 | REF.# | P/N        | DESCRIPTION                             |
| 1                                                     | 0063074000               | Neck, Mark Knopfler Stratocaster, Rosewood  |       | 0016071000 | Height Adjustment Screw, 2-5            |
| 2                                                     | 0019309000               | Tuning Key, (1) Set                         |       | 0018531000 | Height Adjustment Wrench                |
|                                                       | 0011357000               | Mounting Screw                              | 26    | 0019649000 | Back Plate, Tremolo                     |
| 2                                                     | 0019312000               | Bushing                                     |       | 0015578000 | Mounting Screw                          |
| 34                                                    | 0083675000               | Bone Nut                                    |       |            |                                         |
| 4                                                     | 0010389000<br>0011358000 | String Retainer<br>Mounting Screw           |       |            |                                         |
|                                                       | 0020423000               | Spacer                                      |       |            |                                         |
| 5                                                     | 0012252000               | Truss Rod Adjustment Nut                    |       |            |                                         |
| 6                                                     | 0063073515               | Body, Mark Knopfler Strat, Ash, Hot Rod Red |       |            |                                         |
| 7                                                     | 0063094000               | Neck Mounting Plate                         |       |            |                                         |
|                                                       | 0015636000               | Mounting Screw                              |       |            |                                         |
| 8                                                     | 0012344000               | Strap Button                                |       |            |                                         |
|                                                       | 0016188000               | Mounting Screw                              |       |            |                                         |
| 9                                                     | 0039492000               | Pickguard, Mint Green/Black/Mint Green      |       |            |                                         |
|                                                       | 0015578000               | Mounting Screw                              |       |            |                                         |
| 10                                                    | 0019699000               | Sheild                                      |       |            |                                         |
| 10                                                    | 0056181000               | Pickup, Texas Special Neck                  |       |            |                                         |
|                                                       | 0015776000<br>0036481000 | Mounting Screw<br>Tubing, Latex Cut         |       |            |                                         |
| 11                                                    | 0056182000               | Pickup, Texas Special Middle                |       |            |                                         |
| 11                                                    | 0015776000               | Mounting Screw                              |       |            |                                         |
|                                                       | 0036481000               | Tubing, Latex Cut                           |       |            |                                         |
| 12                                                    | 0056183000               | Pickup, Texas Special Bridge                |       |            |                                         |
|                                                       | 0015776000               | Mounting Screw                              |       |            |                                         |
|                                                       | 0036481000               | Tubing, Latex Cut                           |       |            |                                         |
| 13                                                    | 0013446000               | Control, 250K, (3)                          |       |            |                                         |
|                                                       | 0016352000               | Mounting Hex Nut                            |       |            |                                         |
|                                                       | 0056790000               | Lock Washer, Intl                           |       |            |                                         |
| 14                                                    | 0056145000               | Knob, Volume, Aged White                    |       |            |                                         |
| 15<br>16                                              | 0056144000               | Knob, Tone, Aged White (2)                  |       |            |                                         |
| 10                                                    | 0053291000<br>0015776000 | Switch, Lever 5-Position<br>Mounting Screw  |       |            |                                         |
|                                                       | 0053765000               | Knob, Aged White                            |       |            |                                         |
| 17                                                    | 0021022000               | Capacitor, .1uF                             |       |            |                                         |
| 18                                                    | 0012869000               | Solder Lug                                  |       |            |                                         |
|                                                       | 0015116000               | Mounting Screw                              |       |            |                                         |
| 19                                                    | 0021956000               | Output Jack                                 |       |            |                                         |
|                                                       | 0016352000               | Mounting Hex Nut                            |       |            |                                         |
|                                                       | 0016436000               | Lock Washer, Intl                           |       |            |                                         |
| 20                                                    | 0010280090               | Jack Ferrule                                |       |            |                                         |
|                                                       | 0015578000               | Mounting Screw                              |       |            |                                         |
| 21                                                    | 0019642000               | Bridge Assembly                             |       |            |                                         |
|                                                       | 0016170000<br>0019473000 | Mounting Screw<br>Bridge Block              |       |            |                                         |
|                                                       | 0019473000               | Tremolo Claw                                |       |            |                                         |
|                                                       | 0010272100               | Mounting Screw                              |       |            |                                         |
|                                                       | 0031643000               | Spring Tremolo Tension                      |       |            |                                         |
|                                                       | 0019652040               | Tremolo Arm                                 |       |            |                                         |
|                                                       | 0053766000               | Knob, Tremolo Arm, Aged White               |       |            |                                         |
|                                                       | 0012180000               | Spring, Tremolo Arm                         |       |            |                                         |
| 22                                                    | 0019470000               | Bridge Plate                                |       |            |                                         |
|                                                       | 0019656000               | Mounting Screw                              |       |            | A R                                     |
| 23                                                    | 0019280000               | Bridge Section (6)                          |       |            | a llast                                 |
| 24                                                    | 0015693000               | Intonation Screw (6)                        |       |            | () Hand of the                          |
|                                                       | 0019273000               | Intonation Spring 5&6                       |       |            | ~~~~~~~~~~~~~~~~~~~~~~~~~~~~~~~~~~~~~~~ |
| 25                                                    | 0019281000               | Intonation Spring 1-4                       |       |            | Jeweber e                               |
| 25                                                    | 0032782000               | Height Adjustment Screw 1&6                 |       |            | Pg. 3 of 4                              |
|                                                       |                          |                                             |       |            | 8-26-2004 Rev. A                        |
|                                                       |                          |                                             |       |            |                                         |