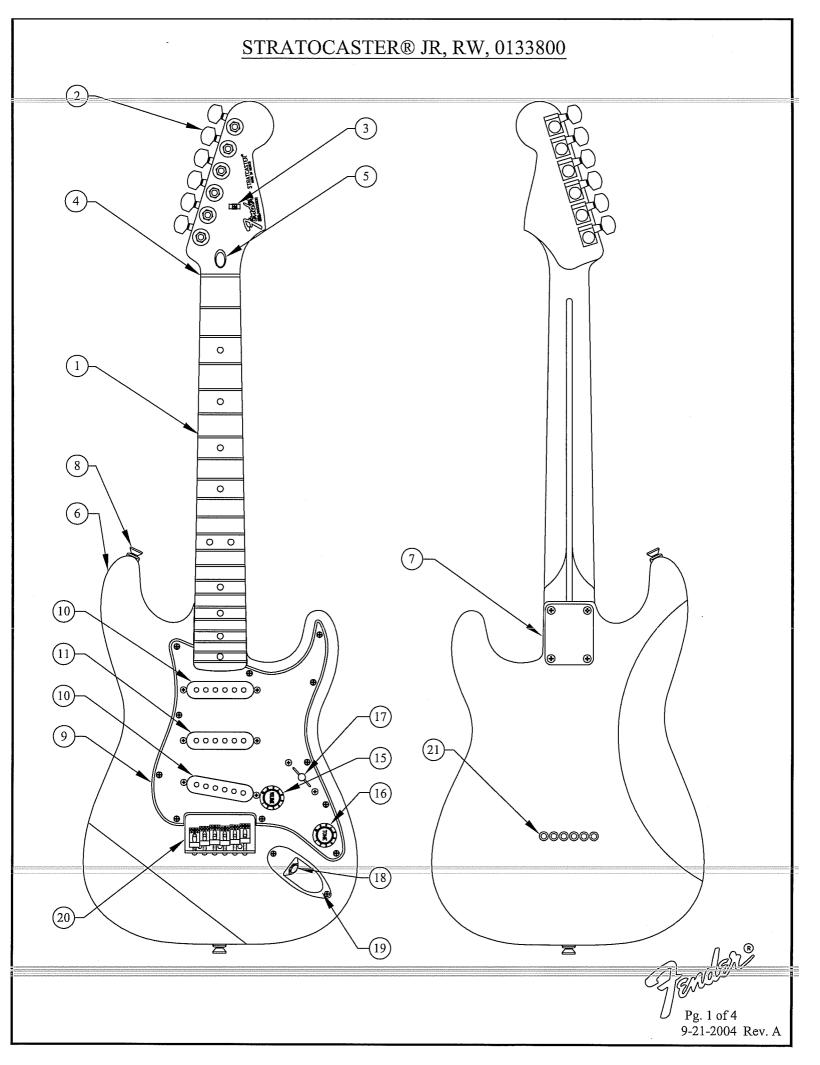

# STRATOCASTER® JR, RW, 0133800

|          |                          | PEG CD TOTAL                          |
|----------|--------------------------|---------------------------------------|
| REF.#    |                          | DESCRIPTION                           |
| 1        | 0063329000               | Neck, Mini Strat®, RW                 |
| 2        | 0037429000               | Tuning Key, Key GTR Dual Pin Mtg Ping |
|          | 0053106000               | Washer Key Ping                       |
|          | 0053107000               | Bushing Key Ping                      |
| 3        | 0010389000               | String Retainer                       |
|          | 0011357000               | Mounting Screw                        |
| 4        | 0064016000               | Bone Nut                              |
| 5        | 0038467000               | Truss Rod Adjusting Wrench            |
| 6        | See Chart                | Body, Mini Strat®                     |
| 7        | 0033024000               | Neck Mounting Plate                   |
|          | 0015636000               | Mounting Screw                        |
| 8        | 0012344000               | Strap Button                          |
|          | 0015610000               | Mounting Screw                        |
|          | 0020491000               | Felt Washer, White                    |
| 9        | 0063326002               | Pickguard, Mini Strat, W/B/W          |
|          | 0015578000               | Mounting Screw                        |
| 10       | 0053206000               | Pickup, Neck/Bridge                   |
|          | 0048631000               | Mounting Screw                        |
|          | 0019240000               | Mounting Spring                       |
| 11       | 0053207000               | Pickup, Middle                        |
|          | 0048631000               | Mounting Screw                        |
|          | 0019240000               | Mounting Spring                       |
| 12       | 0013446000               | Control 250K                          |
|          | 0016352000               | Mounting Nut                          |
|          | 0022384000               | Lock Washer                           |
| 13       | 0024832000               | Capacitor, MP .022uF 250V             |
| 14       | 0053291000               | Sel Swtch 5 Way                       |
| 1.5      | 0021417000               | Mounting Screw                        |
| 15       | 0056149000               | Knob, Volume White                    |
| 16       | 0056148000               | Knob, Tone White                      |
| 17<br>18 | 0019554000               | Knob, Sel Sw White                    |
| 10       | 0047329000               | Output Jack                           |
|          | 0016436000               | Lock Washer                           |
| 19       | 0016352000<br>0033023000 | Mounting Hex Nut<br>Jack Ferrule      |
| 19       |                          |                                       |
| 20       | 0015578000<br>0058274000 | Mounting Screw Bridge Assembly        |
| 20       | 0038274000               |                                       |
|          | 0026623000               | Mounting Screw Adjusting Wrench       |
| 21       | 0030919000               | Ferrule String Retainer               |
| ۷1       | 0012112000               | 1 office of the relation              |
|          |                          |                                       |

### **BODY CHART**

| <br>P/N    | COLOR           |
|------------|-----------------|
| 0063328506 | 06 - BLACK      |
| 0063328558 | 58 - TORINO RED |

Pg. 3 of 4 9-21-2004 Rev. A