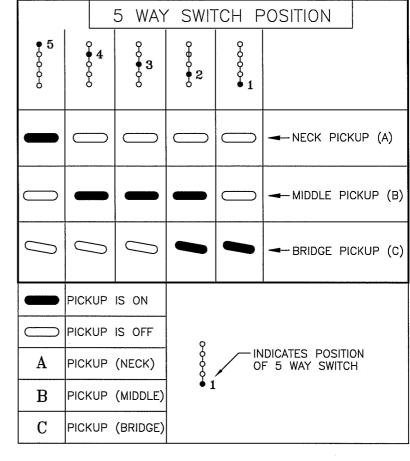

|                                       |
| 20       | 0015578000<br>0058274000 | Mounting Screw Bridge Assembly        |
| 20       | 0038274000               |                                       |
|          | 0026623000               | Mounting Screw Adjusting Wrench       |
| 21       | 0030919000               | Ferrule String Retainer               |
| ۷1       | 0012112000               | 1 office of the relation              |
|          |                          |                                       |

### **BODY CHART**

| <br>P/N    | COLOR           |
|------------|-----------------|
| 0063328506 | 06 - BLACK      |
| 0063328558 | 58 - TORINO RED |

Pg. 3 of 4 9-21-2004 Rev. A

## STRATOCASTER® JR, RW, 0133800

#### **SWITCH & CONTROL FUNCTION**





Pg. 4 of 4 9-21-2004 Rev. A