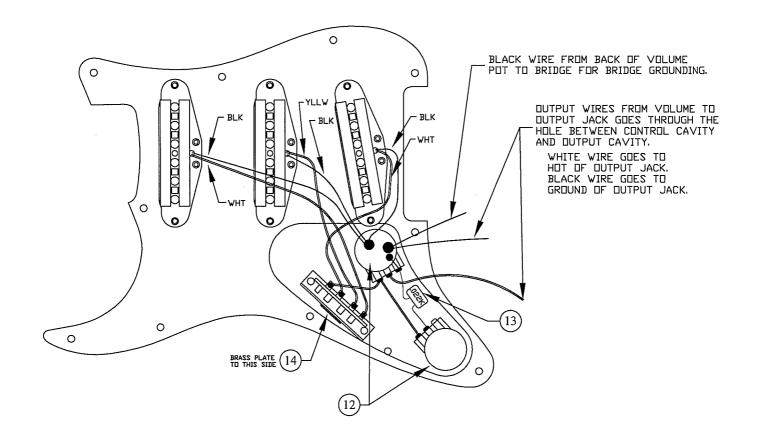

## STRATOCASTER® JR, RW, 0133800

#### **WIRING DIAGRAM**



Pg. 2 of 4 9-21-2004 Rev. A

# STRATOCASTER® JR, RW, 0133800

|          |                          | PEG CD TOTAL                          |
|----------|--------------------------|---------------------------------------|
| REF.#    |                          | DESCRIPTION                           |
| 1        | 0063329000               | Neck, Mini Strat®, RW                 |
| 2        | 0037429000               | Tuning Key, Key GTR Dual Pin Mtg Ping |
|          | 0053106000               | Washer Key Ping                       |
|          | 0053107000               | Bushing Key Ping                      |
| 3        | 0010389000               | String Retainer                       |
|          | 0011357000               | Mounting Screw                        |
| 4        | 006