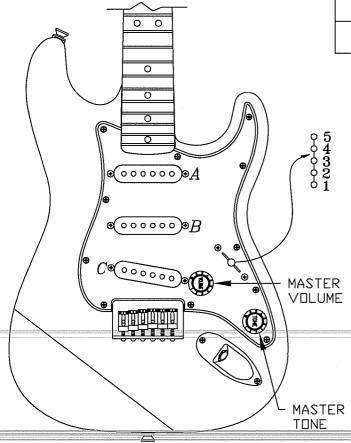

|                                       |
| 20       | 0015578000<br>0058274000 | Mounting Screw Bridge Assembly        |
| 20       | 0038274000               |                                       |
|          | 0026623000               | Mounting Screw Adjusting Wrench       |
| 21       | 0030919000               | Ferrule String Retainer               |
| ۷1       | 0012112000               | 1 office of the relation              |
|          |                          |                                       |

### **BODY CHART**

| <br>P/N    | COLOR           |
|------------|-----------------|
| 0063328506 | 06 - BLACK      |
| 0063328558 | 58 - TORINO RED |

Pg. 3 of 4 9-21-2004 Rev. A

## STRATOCASTER® JR, RW, 0133800

#### **SWITCH & CONTROL FUNCTION**





Pg. 4 of 4 9-21-2004 Rev. A