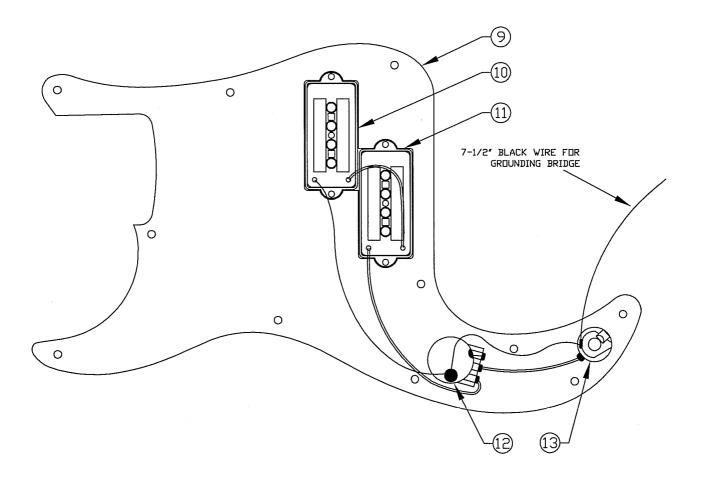

### P BASS JR®, RW, 0134000

### WIRING DIAGRAM



Pg. 2 of 4 9-21-2004 Rev. A

# P BASS JR®, RW, 0134000

| REF.# | <u>P/N</u> |                                           |
|-------|------------|-------------------------------------------|
| 1     | 0063318000 | Neck, P Bass Jr., RW                      |
| 2     | 0063300000 | Tuning Key, Bass Rotomatic, Reliance, Chr |
|       | 0011357000 | Mounting Screw                            |
| 3     | 0021427000 | String Retainer                           |
|       | 0015578000 | Mounting Screw                            |
| 4     | 0064017000 | Bone Nut                                  |
| 5     | 0038467000 | Truss Rod Adjusting Wrench                |
| 6     | See Chart  | Body, P Bass Jr., Solid Color             |
| 7     | 0033024000 | Neck Mounting Plate                       |
|