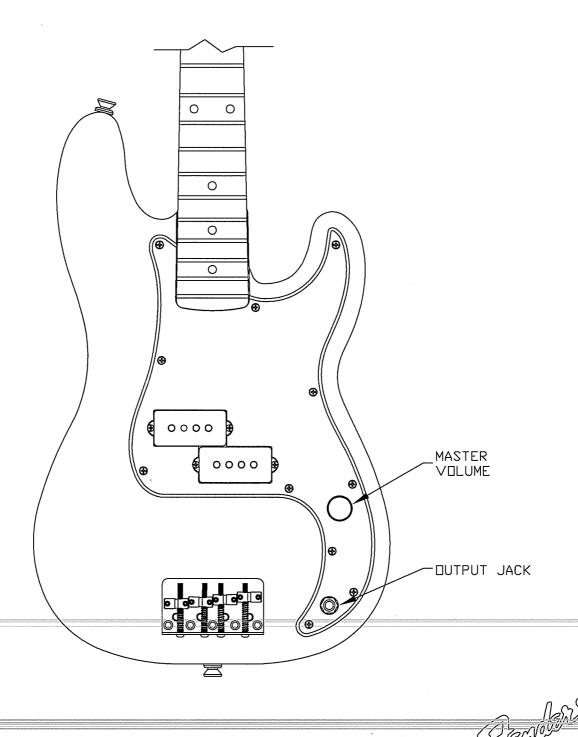

d Chrome                      |
|       | 0028897000 | Set Screw                                 |
| 15    | 0063317000 | Bridge Assembly                           |
|       | 0015610000 | Mounting Screw                            |
|       | 0021109000 | Adjusting Wrench                          |
| 16    | 0048604000 | Ferrule String                            |
|       |            |                                           |
|       |            |                                           |
|       |            |                                           |

### **BODY CHART**

| P/N        | COLOR           |
|------------|-----------------|
| 0063297506 | 06 - BLACK      |
| 0063297558 | 58 - TORINO RED |

Pg. 3 of 4 9-21-2004 Rev. A

# P BASS JR®, RW, 0134000

#### CONTROL FUCTION



Pg. 4 of 4 9-21-2004 Rev. A