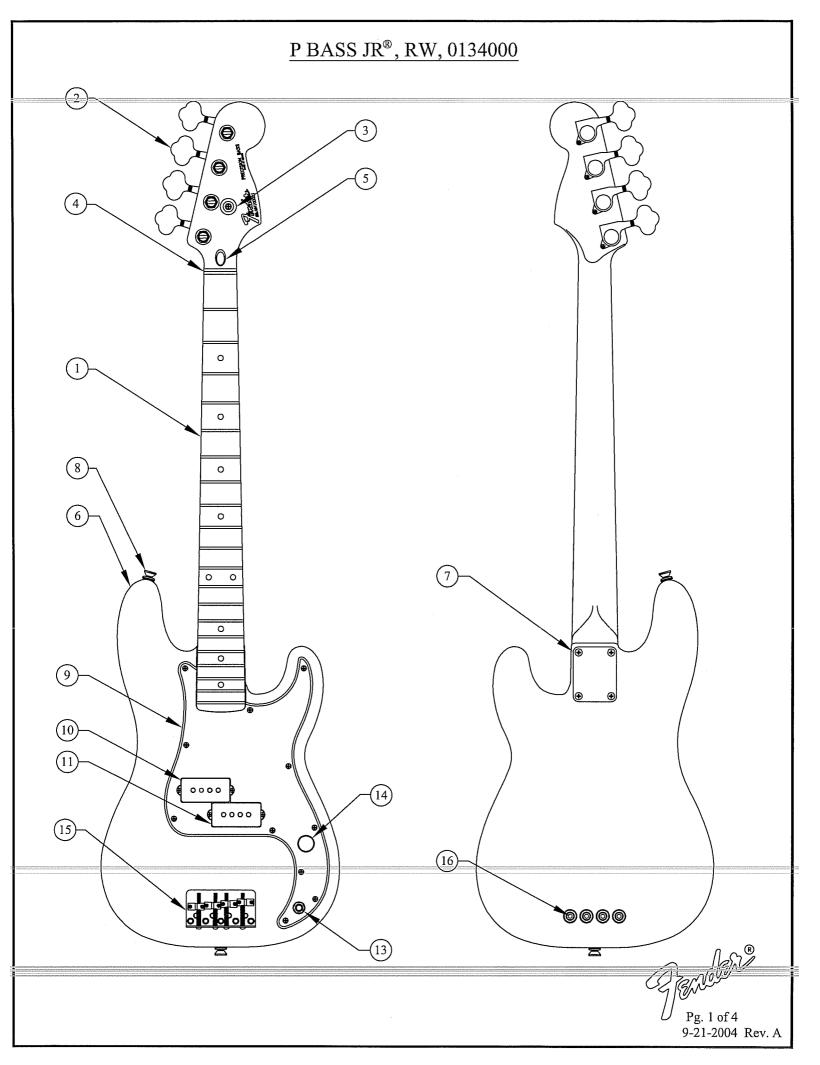

# P BASS JR®, RW, 0134000

| REF.# | <u>P/N</u> |                                           |
|-------|------------|-------------------------------------------|
| 1     | 0063318000 | Neck, P Bass Jr., RW                      |
| 2     | 0063300000 | Tuning Key, Bass Rotomatic, Reliance, Chr |
|       | 0011357000 | Mounting Screw                            |
| 3     | 0021427000 | String Retainer                           |
|       | 0015578000 | Mounting Screw                            |
| 4     | 0064017000 | Bone Nut                                  |
| 5     | 0038467000 | Truss Rod Adjusting Wrench                |
| 6     | See Chart  | Body, P Bass Jr., Solid Color             |
| 7     | 0033024000 | Neck Mounting Plate                       |
|       | 0015636000 | Mounting Screw                            |
| 8     | 0012344000 | Strap Button                              |
|       | 0015610000 | Mounting Screw                            |
|       | 0020491000 | Felt Washer, White                        |
| 9     | 0063298002 | Pickguard, P Bass Jr., W/B/W              |
|       | 0015578000 | Mounting Screw                            |
| 10    | 0058262000 | Pickup, Rhythm Std P Bass                 |
|       | 0027035000 | Mounting Screw                            |
|       | 0018556000 | Weatherstrip                              |
| 11    | 0058263000 | Pickup, Lead Std P Bass                   |
|       | 0027035000 | Mounting Screw                            |
|       | 0018556000 | Weatherstrip                              |
| 12    | 0019064000 | Control 250K                              |
|       | 0016352000 | Mounting Nut                              |
|       | 0022384000 | Lock Washer                               |
| 13    | 0047329000 | Output Jack                               |
|       | 0016436000 | Lock Washer                               |
|       | 0031153000 | Washer Flat                               |
|       | 0016352000 | Mounting Hex Nut                          |
| 14    | 0013359000 | Knob, Knurled Chrome                      |
|       | 0028897000 | Set Screw                                 |
| 15    | 0063317000 | Bridge Assembly                           |
|       | 0015610000 | Mounting Screw                            |
|       | 0021109000 | Adjusting Wrench                          |
| 16    | 0048604000 | Ferrule String                            |
|       |            |                                           |
|       |            |                                           |
|       |            |                                           |