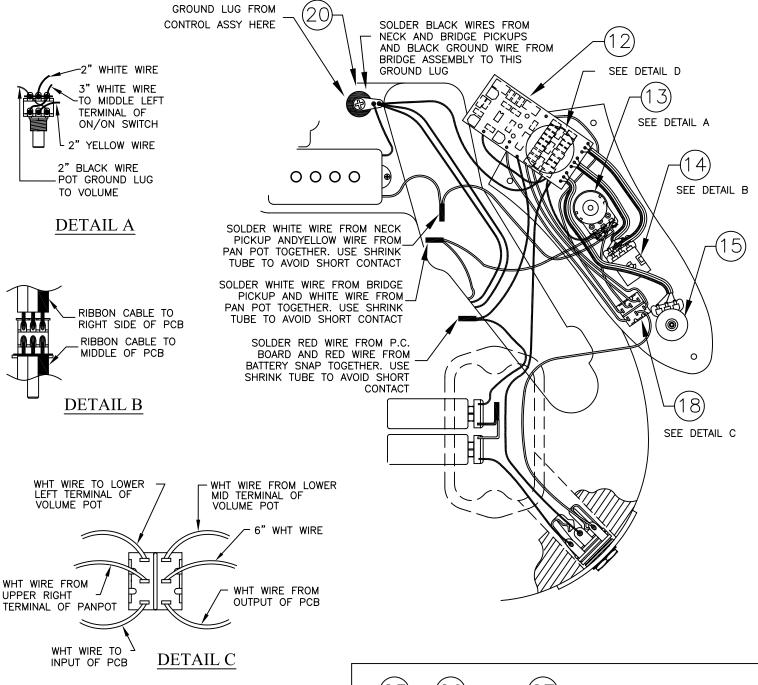

### WIRING DIAGRAM

DETAIL D

Pg. 2 of 4 5-04-2005 Rev. A

| REGGIE HAMILTON STD. JAZZ BASS®, 013-8700 |                                                      |                                                                                   |          |                          |                                  |                         |                                      |             |  |
|-------------------------------------------|------------------------------------------------------|-----------------------------------------------------------------------------------|----------|--------------------------|----------------------------------|-------------------------|--------------------------------------|-------------|--|
| REF.#                                     | P/N                                                  | DESCRIPTION                                                                       | REF.#    | P/                       | N                                | D:                      | ESCRIPTION                           | 1           |  |
| 1 2                                       | 0065311000<br>0013187000<br>0058265000<br>0011357000 | Neck, R. Hamilton Mex. Tuning Key, Bass w/ Fender logo (3) Bushing Mounting Screw | 21       |                          | 1 9                              |                         |                                      |             |  |
| 3                                         | 0059197000<br>0058265000<br>0059590000               | Tuning Key, Bass w/ Extender Hiphot CS Bushing Mounting Screw                     | 22       | 00311<br>00155<br>00196  | 53000<br>78000<br>57000<br>10000 | Flat Was<br>Mountin     | sher<br>ng Screw<br>sy, '62 Jazz Bas | s           |  |
| 4                                         | 0083675000                                           | Bone Nut                                                                          | 22       |                          |                                  |                         |                                      |             |  |
| 5                                         | 0013235000                                           | String Guide                                                                      | 23<br>24 |                          | 38070<br>89000                   | Bridge Plate Intonation |                                      |             |  |
|                                           | 0015578000                                           | Mounting Screw                                                                    | 25       |                          | 42000                            | Intonation              |                                      |             |  |
| 6                                         | See Chart                                            | Body, Reggie Hamilton                                                             | 26       |                          | 69000                            | Section Br              |                                      |             |  |
| 7                                         | 0018353000                                           | Neck Mounting Plate                                                               | 27       |                          | 05000                            | Height Ad               | justment Screw                       |             |  |
|                                           | 0015636000                                           | Mounting Screw                                                                    | 28       |                          | 05000                            | Battery Co              |                                      |             |  |
| 8                                         | 0012344000                                           | Strap Button                                                                      | 20       |                          | 58000                            |                         | Snap, HD                             |             |  |
|                                           | 0015610000                                           | Mounting Screw                                                                    |          |                          | 05000                            | Battery 9               |                                      |             |  |
|                                           | 0019056000                                           | Felt Washer, Black                                                                |          |                          | 56000                            | Weather                 |                                      |             |  |
|                                           | 0020491000                                           | Felt Washer, White                                                                |          |                          | 54000                            |                         | nting Screw                          |             |  |
| 9                                         | See Chart                                            | Pickguard, R. Hamilton Mex                                                        |          |                          | 88000                            |                         | 'U & R/cvr                           |             |  |
|                                           | 0015578000                                           | Mounting Screw                                                                    |          |                          |                                  |                         |                                      |             |  |
| 10                                        | 0059113000                                           | Pickup, P-Bass Lead                                                               |          |                          |                                  |                         |                                      |             |  |
|                                           | 0059112000                                           | Pickup, P-Bass Rhythm                                                             |          |                          |                                  |                         |                                      |             |  |
|                                           | 0018556000                                           | Weatherstrip                                                                      | '        | !                        |                                  | '                       |                                      |             |  |
|                                           | 0027035000                                           | Mounting Screw                                                                    |          |                          |                                  |                         |                                      |             |  |
| 11                                        | 0059174000                                           | Pickup, J-Bass Noiseless Bridge                                                   |          |                          |                                  |                         |                                      |             |  |
|                                           | 0017333000                                           | Weatherstrip                                                                      |          |                          |                                  |                         |                                      |             |  |
|                                           | 0027035000                                           | Mounting Screw                                                                    |          |                          |                                  |                         |                                      |             |  |
| 12                                        | 0054137000                                           | Circuit Board                                                                     |          |                          |                                  |                         |                                      |             |  |
|                                           | 0058746000                                           | Control. A250K/A25K                                                               |          |                          |                                  |                         |                                      |             |  |
|                                           | 0049505000                                           | Res. CF 1/6W, 5%, 1M Ohm                                                          |          | $\mathrm{R}\cap$         | DY &                             | PICKGI                  | JARD CHA                             | RT          |  |
|                                           | 0016352000                                           | Mounting Hex Nut                                                                  |          | BODT WITCHGOTHED CHILICI |                                  |                         |                                      |             |  |
|                                           | 0050161000                                           | Lock Washer                                                                       |          |                          |                                  |                         |                                      |             |  |
| 13                                        | 0049441000                                           | Control Pn Alpha 250K                                                             |          | В                        | BODY                             |                         | PICKGUARD                            |             |  |
|                                           | 0016352000                                           | Mounting Nut                                                                      |          |                          | 1                                |                         |                                      |             |  |
|                                           | 0016436000                                           | Lock Washer                                                                       | P        | P/N                      | COL                              | OR                      | P/N                                  | COLOR       |  |
| 14                                        | 0053736000<br>0016352000                             | Control, 100KB CN DTNT<br>Mounting Nut                                            | 00653    | 312500                   | 3-Colo                           | or Sunburst             | 0065318002                           | Brown Shell |  |
|                                           | 0016436000                                           | Lock Washer                                                                       | 0065     | 212506                   | DI 1                             |                         | 0065214002                           | D/III/D     |  |
| 15                                        | 0049443000                                           | Control, 100KB CNTR DTNT                                                          | 0065.    | 313506                   | Black                            |                         | 0065314002                           | B/W/B       |  |
|                                           | 0016352000                                           | Mounting Nut                                                                      |          |                          |                                  |                         |                                      |             |  |
|                                           | 0016436000                                           | Lock Washer                                                                       |          |                          |                                  |                         |                                      |             |  |
| 16                                        | 0019455000                                           | Knob, Skirted Black, Large                                                        |          |                          |                                  |                         |                                      |             |  |
| 1                                         | 1 0040411000                                         | TZ 1 TZ 0                                                                         |          |                          |                                  |                         |                                      |             |  |

Knob, Upper Concentric Knob, Lower Concentric

Control Plate, Chrome Mounting Screw Ground Lug Mounting Screw

ON/ON Switch

Pg. 3 of 4 5-04-2005 Rev. A