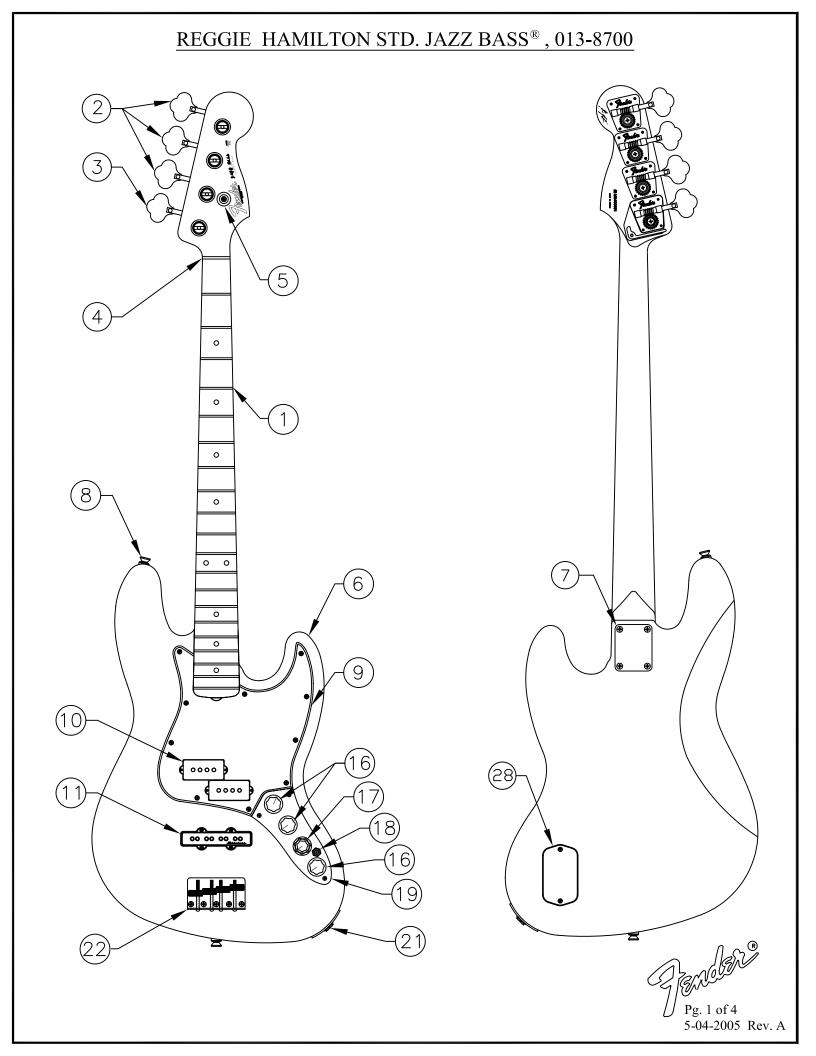

# REGGIE HAMILTON STD. JAZZ BASS®, 013-8700

### WIRING DIAGRAM

DETAIL D

Pg. 2 of 4 5-04-2005 Rev. A

| REGGIE HAMILTON STD. JAZZ BASS®, 013-8700 |                                                      |                                                                                   |          |                          |                                  |                         |                                      |             |  |
|-------------------------------------------|------------------------------------------------------|-----------------------------------------------------------------------------------|----------|--------------------------|----------------------------------|-------------------------|--------------------------------------|-------------|--|
| REF.#                                     | P/N                                                  | DESCRIPTION                                                                       | REF.#    | P/                       | N                                | D:                      | ESCRIPTION                           | 1           |  |
| 1 2                                       | 0065311000<br>0013187000<br>0058265000<br>0011357000 | Neck, R. Hamilton Mex. Tuning Key, Bass w/ Fender logo (3) Bushing Mounting Screw | 21       |                          | 1 9                              |                         |                                      |             |  |
| 3                                         | 0059197000<br>0058265000<br>0059590000               | Tuning Key, Bass w/ Extender Hiphot CS Bushing Mounting Screw                     | 22       | 00311<br>00155<br>00196  | 53000<br>78000<br>57000<br>10000 | Flat Was<br>Mountin     | sher<br>ng Screw<br>sy, '62 Jazz Bas | s           |  |
| 4                                         | 0083675000                                           | Bone Nut                                                                          | 22       |                          |                                  |                         |                                      |             |  |
| 5                                         | 0013235000                                           | String Guide                                                                      | 23<br>24 |                          | 38070<br>89000                   | Bridge Plate Intonation |                                      |             |  |
|                                           | 0015578000                                           | Mounting Screw                                                                    | 25       |                          | 42000                            | Intonation              |                                      |             |  |
| 6                                         | See Chart                                            | Body, Reggie Hamilton                                                             | 26       |                          | 69000                            | Section Br              |                                      |             |  |
| 7                                         | 0018353000                                           | Neck Mounting Plate                                                               | 27       |                          | 05000                            | Height Ad               | justment Screw                       |             |  |
|                                           | 0015636000                                           | Mounting Screw                                                                    | 28       |                          | 05000                            | Battery Co              |                                      |             |  |
| 8                                         | 0012344000                                           | Strap Button                                                                      | 20       |                          | 58000                            |                         | Snap, HD                             |             |  |
|                                           | 0015610000                                           | Mounting Screw                                                                    |          |                          | 05000                            | Battery 9               |                                      |             |  |
|                                           | 0019056000                                           | Felt Washer, Black                                                                |          |                          | 56000                            | Weather                 |                                      |             |  |
|                                           | 0020491000                                           | Felt Washer, White                                                                |          |                          | 54000                            |                         | nting Screw                          |             |  |
| 9                                         | See Chart                                            | Pickguard, R. Hamilton Mex                                                        |          |                          | 88000                            |                         | 'U & R/cvr                           |             |  |
|                                           | 0015578000                                           | Mounting Screw                                                                    |          |                          |                                  |                         |                                      |             |  |
| 10                                        | 0059113000                                           | Pickup, P-Bass Lead                                                               |          |                          |                                  |                         |                                      |             |  |
|                                           | 0059112000                                           | Pickup, P-Bass Rhythm                                                             |          |                          |                                  |                         |                                      |             |  |
|                                           | 0018556000                                           | Weatherstrip                                                                      | '        | !                        |                                  | '                       |                                      |             |  |
|                                           | 0027035000                                           | Mounting Screw                                                                    |          |                          |                                  |                         |                                      |             |  |
| 11                                        | 0059174000                                           | Pickup, J-Bass Noiseless Bridge                                                   |          |                          |                                  |                         |                                      |             |  |
|                                           | 0017333000                                           | Weatherstrip                                                                      |          |                          |                                  |                         |                                      |             |  |
|                                           | 0027035000                                           | Mounting Screw                                                                    |          |                          |                                  |                         |                                      |             |  |
| 12                                        | 0054137000                                           | Circuit Board                                                                     |          |                          |                                  |                         |                                      |             |  |
|                                           | 0058746000                                           | Control. A250K/A25K                                                               |          |                          |                                  |                         |                                      |             |  |
|                                           | 0049505000                                           | Res. CF 1/6W, 5%, 1M Ohm                                                          |          | $\mathrm{R}\cap$         | DY &                             | PICKGI                  | JARD CHA                             | RT          |  |
|                                           | 0016352000                                           | Mounting Hex Nut                                                                  |          | BODT WITCHGOTHED CHILICI |                                  |                         |                                      |             |  |
|                                           | 0050161000                                           | Lock Washer                                                                       |          |                          |                                  |                         |                                      |             |  |
| 13                                        | 0049441000                                           | Control Pn Alpha 250K                                                             |          | В                        | BODY                             |                         | PICKGUARD                            |             |  |
|                                           | 0016352000                                           | Mounting Nut                                                                      |          |                          | 1                                |                         |                                      |             |  |
|                                           | 0016436000                                           | Lock Washer                                                                       | P        | P/N                      | COL                              | OR                      | P/N                                  | COLOR       |  |
| 14                                        | 0053736000<br>0016352000                             | Control, 100KB CN DTNT<br>Mounting Nut                                            | 00653    | 312500                   | 3-Colo                           | or Sunburst             | 0065318002                           | Brown Shell |  |
|                                           | 0016436000                                           | Lock Washer                                                                       | 0065     | 212506                   | DI 1                             |                         | 0065214002                           | D/III/D     |  |
| 15                                        | 0049443000                                           | Control, 100KB CNTR DTNT                                                          | 0065.    | 313506                   | Black                            |                         | 0065314002                           | B/W/B       |  |
|                                           | 0016352000                                           | Mounting Nut                                                                      |          |                          |                                  |                         |                                      |             |  |
|                                           | 0016436000                                           | Lock Washer                                                                       |          |                          |                                  |                         |                                      |             |  |
| 16                                        | 0019455000                                           | Knob, Skirted Black, Large                                                        |          |                          |                                  |                         |                                      |             |  |
| 1                                         | 1 0040411000                                         | TZ 1 TZ 0                                                                         |          |                          |                                  |                         |                                      |             |  |