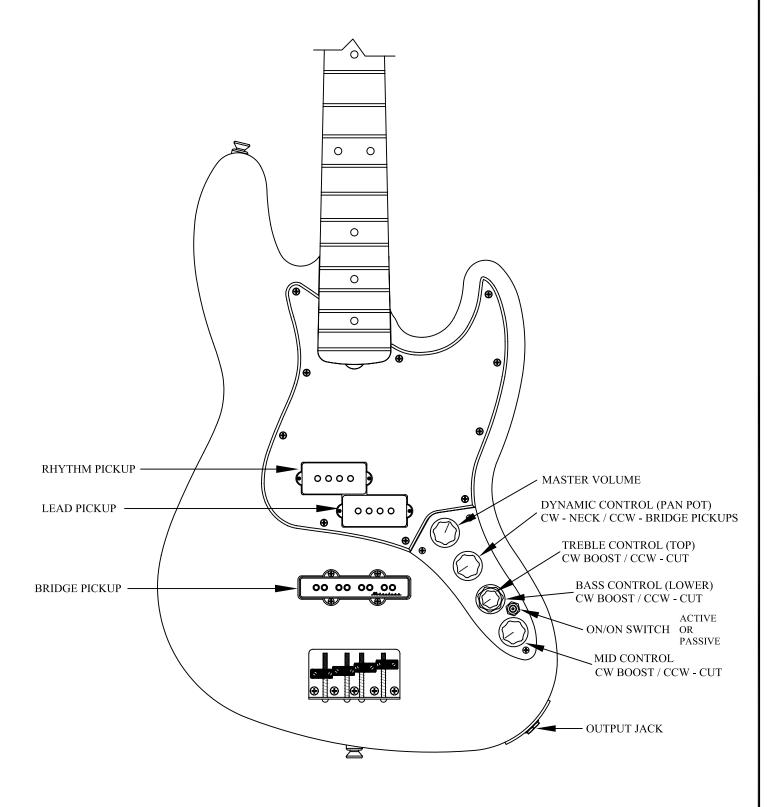

Black, Large                                                        |          |                          |                                  |                         |                                      |             |  |
| 1                                         | 1 0040411000                                         | TZ 1 TZ 0                                                                         |          |                          |                                  |                         |                                      |             |  |

Knob, Upper Concentric Knob, Lower Concentric

Control Plate, Chrome Mounting Screw Ground Lug Mounting Screw

ON/ON Switch

Pg. 3 of 4 5-04-2005 Rev. A

## REGGIE HAMILTON STD. JAZZ BASS®, 013-8700

## **SWITCH & CONTROL FUNCTION**



5-04-2005 Rev. A