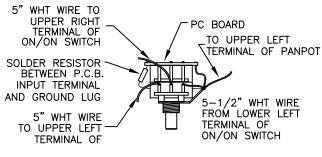

### WIRING DIAGRAM

DETAIL D

Pg. 2 of 4 5-04-2005 Rev. A

| REGGIE HAMILTON STD. JAZZ BASS®, 013-8700 |                                                      |                                                                                   |          |                          |                                  |                         |                                      |             |  |
|-------------------------------------------|------------------------------------------------------|-----------------------------------------------------------------------------------|----------|--------------------------|----------------------------------|-------------------------|--------------------------------------|-------------|--|
| REF.#                                     | P/N                                                  | DESCRIPTION                                                                       | REF.#    | P/                       | N                                | D:                      | ESCRIPTION                           | 1           |  |
| 1 2                                       | 0065311000<br>0013187000<br>0058265000<br>0011357000 | Neck, R. Hamilton Mex. Tuning Key, Bass w/ Fender logo (3) Bushing Mounting Screw | 21       |                          | 1 9                              |                         |                                      |             |  |
| 3                                         | 0059197000<br>0058265000<br>0059590000               | Tuning Key, Bass w/ Extender Hiphot CS Bushing Mounting Screw                     | 22       | 00311<br>00155<br>00196  | 53000<br>78000<br>57000<br>10000 | Flat Was<br>Mountin     | sher<br>ng Screw<br>sy, '62 Jazz Bas | s           |  |
| 4                                         | 0083675000                                           | Bone Nut                                                                          | 22       |                          |                                  |                         |                                      |             |  |
| 5                                         | 0013235000                                           | String Guide                                                                      | 23<br>24 |                          | 38070<br>89000                   | Bridge Plate Intonation |                                      |             |  |
|                                           | 0015578000                                           | Mounting Screw                                                                    | 25       |                          | 42000                            | Intonation              |                                      |             |  |
| 6                                         | See Chart                                            | Body, Reggie Hamilton                                                             | 26       |                          | 69000                            | Section Br              |                                      |             |  |
| 7                                         | 0018353000                                           | Neck Mounting Plate                                                               | 27       |                          | 05000                            | Height Ad               | justment Screw                       |             |  |
|                                           | 0015636000                                           | Mounting Screw                                                                    | 28       |                          | 05000                            | Battery Co              |                                      |             |  |
| 8                                         | 0012344000                                           | Strap Button                                                                      | 20       |                          | 58000                            |                         | Snap, HD                             |             |  |
|                                           | 0015610000                                           | Mounting Screw                                                                    |          |                          | 05000                            | Battery 9               |                                      |             |  |
|                                           | 0019056000                                           | Felt Washer, Black                                                                |          |                          | 56000                            | Weather                 |                                      |             |  |
|                                           | 0020491000                                           | Felt Washer, White                                                                |          |                          | 54000                            |                         | nting Screw                          |             |  |
| 9                                         | See Chart                                            | Pickguard, R. Hamilton Mex                                                        |          |                          | 88000                            |                         | 'U & R/cvr                           |             |  |
|                                           | 0015578000                                           | Mounting Screw                                                                    |          |                          |                                  |                         |                                      |             |  |
| 10                                        | 0059113000                                           | Pickup, P-Bass Lead                                                               |          |                          |                                  |                         |                                      |             |  |
|                                           | 0059112000                                           | Pickup, P-Bass Rhythm                                                             |          |                          |                                  |                         |                                      |             |  |
|                                           | 0018556000                                           | Weatherstrip                                                                      | '        | !                        |                                  | '                       |                                      |             |  |
|                                           | 0027035000                                           | Mounting Screw                                                                    |          |                          |                                  |                         |                                      |             |  |
| 11                                        | 0059174000                                           | Pickup, J-Bass Noiseless Bridge                                                   |          |                          |                                  |                         |                                      |             |  |
|                                           | 0017333000                                           | Weatherstrip                                                                      |          |                          |                                  |                         |                                      |             |  |
|                                           | 0027035000                                           | Mounting Screw                                                                    |          |                          |                                  |                         |                                      |             |  |
| 12                                        | 0054137000                                           | Circuit Board                                                                     |          |                          |                                  |                         |                                      |             |  |
|                                           | 0058746000                                           | Control. A250K/A25K                                                               |          |                          |                                  |                         |                                      |             |  |
|                                           | 0049505000                                           | Res. CF 1/6W, 5%, 1M Ohm                                                          |          | $\mathrm{R}\cap$         | DY &                             | PICKGI                  | JARD CHA                             | RT          |  |
|                                           | 0016352000                                           | Mounting Hex Nut                                                                  |          | BODT WITCHGOTHED CHILICI |                                  |                         |                                      |             |  |
|                                           | 0050161000                                           | Lock Washer                                                                       |          |                          |                                  |                         |                                      |             |  |
| 13                                        | 0049441000                                           | Control Pn Alpha 250K                                                             |          | В                        | BODY                             |                         | PICKGUARD                            |             |  |
|                                           | 0016352000                                           | Mounting Nut                                                                      |          |                          | 1                                |                         |                                      |             |  |
|                                           | 0016436000                                           | Lock Washer                                                                       | P        | P/N                      | COL                              | OR                      | P/N                                  | COLOR       |  |
| 14                                        | 0053736000<br>0016352000                             | Control, 100KB CN DTNT<br>Mounting Nut                                            | 00653    | 312500                   | 3-Colo                           | or Sunburst             | 0065318002                           | Brown Shell |  |
|                                           | 0016436000                                           | Lock Washer                                                                       | 0065     | 212506                   | DI 1                             |                         | 0065214002                           | D/III/D     |  |
| 15                                        | 0049443000                                           | Control, 100KB CNTR DTNT                                                          | 0065.    | 313506                   | Black                            |                         | 0065314002                           | B/W/B       |  |
|                                           | 0016352000                                           | Mounting Nut                                                                      |          |                          |                                  |                         |                                      |             |  |
|                                           | 0016436000                                           | Lock Washer                                                                       |          |                          |                                  |                         |                                      |             |  |
| 16                                        | 0019455000                                           | Knob, Skirted Black, Large                                                        |          |                          |                                  |                         |                                      |             |  |
| 1                                         | 1 0040411000                                         | TZ 1 TZ 0                                                                         |          |                          |                                  |                         |                                      |             |  |

Knob, Upper Concentric Knob, Lower Concentric

Control Plate, Chrome Mounting Screw Ground Lug Mounting Screw

ON/ON Switch

Pg. 3 of 4 5-04-2005 Rev. A