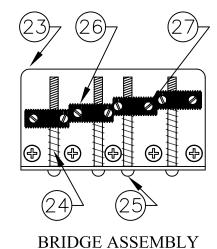

### WIRING DIAGRAM

DETAIL D

Pg. 2 of 4 5-04-2005 Rev. A

| REGGIE HAMILTON STD. JAZZ BASS®, 013-8700 |                                                      |                                                                                   |          |                          |                                  |                         |                                      |             |  |
|-------------------------------------------|------------------------------------------------------|-----------------------------------------------------------------------------------|----------|--------------------------|----------------------------------|-------------------------|--------------------------------------|-------------|--|
| REF.#                                     | P/N                                                  | DESCRIPTION                                                                       | REF.#    | P/                       | N                                | D:                      | ESCRIPTION                           | 1           |  |
| 1 2                                       | 0065311000<br>0013187000<br>0058265000<br>0011357000 | Neck, R. Hamilton Mex. Tuning Key, Bass w/ Fender logo (3) Bushing Mounting Screw | 21       |                          | 1 9                              |                         |                                      |             |  |
| 3                                         | 0059197000<br>0058265000<br>0059590000               | Tuning Key, Bass w/ Extender Hiphot CS Bushing Mounting Screw                     | 22       | 00311<br>00155<br>00196  | 53000<br>78000<br>57000<br>10000 | Flat Was<br>Mountin     | sher<br>ng Screw<br>sy, '62 Jazz Bas | s           |  |
| 4                                         | 0083675000                                           | Bone Nut                                                                          | 22       |                          |                                  |                         |                                      |             |  |
| 5                                         | 0013235000                                           | String Guide                                                                      | 23<br>24 |                          | 38070<br>89000                   | Bridge Plate Intonation |                                      |             |  |
|                                           | 0015578000                                           | Mounting Screw                                                                    | 25       |                          | 42000                            | Intonation              |                                      |             |  |
| 6                                         | See Chart                                            | Body, Reggie Hamilton                                                             | 26       |                          | 69000                            | Section Br              |                                      |             |  |
| 7                                         | 0018353000                                           | Neck Mounting Plate                                                               | 27       |                          | 05000                            | Height Ad               | justment Screw                       |             |  |
|                                           | 0015636000                                           | Mounting Screw                                                                    | 28       |                          | 05000                            | Battery Co              |                                      |             |  |
| 8                                         | 0012344000                                           | Strap Button                                                                      | 20       |                          | 58000                            |                         | Snap, HD                             |             |  |
|                                           | 0015610000                                           | Mounting Screw                                                                    |          |                          | 05000                            | Battery 9               |                                      |             |  |
|                                           | 0019056000                                           | Felt Washer, Black                                                                |          |                          | 56000                            | Weather                 |                                      |             |  |
|                                           | 0020491000                                           | Felt Washer, White                                                                |          |                          | 54000                            |                         | nting Screw                          |             |  |
| 9                                         | See Chart                                            | Pickguard, R. Hamilton Mex                                                        |          |                          | 88000                            |                         | 'U & R/cvr                           |             |  |
|                                           | 0015578000                                           | Mounting Screw                                                                    |          |                          |                                  |                         |                                      |             |  |
| 10                                        | 0059113000                                           | Pickup, P-Bass Lead                                                               |          |                          |                                  |                         |                                      |             |  |
|                                           | 0059112000                                           | Pickup, P-Bass Rhythm                                                             |          |                          |                                  |                         |                                      |             |  |
|                                           | 0018556000                                           | Weatherstrip                                                                      | '        | !                        |                                  | '                       |                                      |             |  |
|                                           | 0027035000                                           | Mounting Screw                                                                    |          |                          |                                  |                         |                                      |             |  |
| 11                                        | 0059174000                                           | Pickup, J-Bass Noiseless Bridge                                                   |          |                          |                                  |                         |                                      |             |  |
|                                           | 0017333000                                           | Weatherstrip                                                                      |          |                          |                                  |                         |                                      |             |  |
|                                           | 0027035000                                           | Mounting Screw                                                                    |          |                          |                                  |                         |                                      |             |  |
| 12                                        | 0054137000                                           | Circuit Board                                                                     |          |                          |                                  |                         |                                      |             |  |
|                                           | 0058746000                                           | Control. A250K/A25K                                                               |          |                          |                                  |                         |                                      |             |  |
|                                           | 0049505000                                           | Res. CF 1/6W, 5%, 1M Ohm                                                          |          | $\mathrm{R}\cap$         | DY &                             | PICKGI                  | JARD CHA                             | RT          |  |
|                                           | 0016352000                                           | Mounting Hex Nut                                                                  |          | BODT WITCHGOTHED CHILICI |                                  |                         |                                      |             |  |
|                                           | 0050161000                                           | Lock Washer                                                                       |          |                          |                                  |                         |                                      |             |  |
| 13                                        | 0049441000                                           | Control Pn Alpha 250K                                                             |          | В                        | BODY                             |                         | PICKGUARD                            |             |  |
|                                           | 0016352000                                           | Mounting Nut                                                                      |          |                          | 1                                |                         |                                      |             |  |
|                                           | 0016436000                                           | Lock Washer                                                                       | P        | P/N                      | COL                              | OR                      | P/N                                  | COLOR       |  |
| 14                                        | 0053736000<br>0016352000                             | Control, 100KB CN DTNT<br>Mounting Nut                                            | 00653    | 312500                   | 3-Colo                           | or Sunburst             | 0065318002                           | Brown Shell |  |
|                                           | 0016436000                                           | Lock Washer                                                                       | 0065     | 212506                   | DI 1                             |                         | 0065214002                           | D/III/D     |  |
| 15                                        | 0049443000                                           | Control, 100KB CNTR DTNT                                                          | 0065.    | 313506                   | Black                            |                         | 0065314002                           | B/W/B       |  |
|                                           | 0016352000                                           | Mounting Nut                                                                      |          |                          |                                  |                         |                                      |             |  |
|                                           | 0016436000                                           | Lock Washer                                                                       |          |                          |                                  |                         |                                      |             |  |
| 16                                        | 0019455000                                           | Knob, Skirted Black, Large                                                        |          |                          |                                  |                         |                                      |             |  |
| 1                                         | 1 0040411000                                         | TZ 1 TZ 0                                                                         |          |                          |                                  |                         |                                      |             |  |