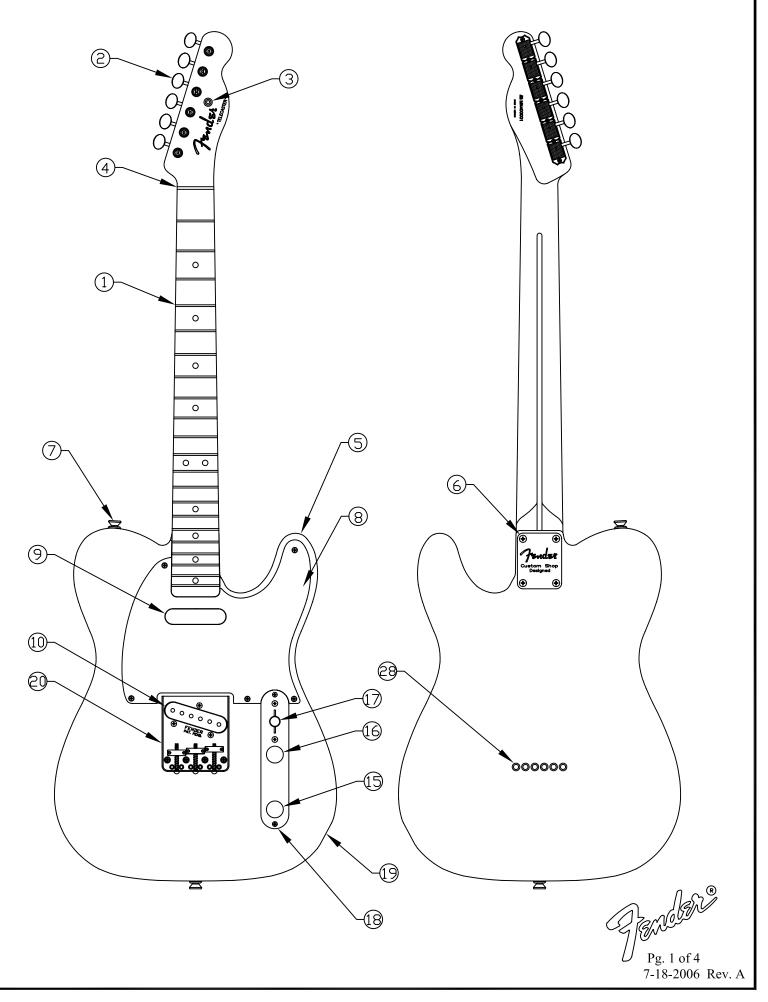

7-18-2006 Rev. A

| REF.#  | P/N                                                  | DESCRIPTION                                                                                                       |            |                  |             |           |
|--------|------------------------------------------------------|-------------------------------------------------------------------------------------------------------------------|------------|------------------|-------------|-----------|
| 1<br>2 | 0072244000<br>0047912000<br>0053020000<br>0011357000 | Neck, Classic Player Tele, MN<br>Tuning Key, Key Set Vintage, Ping<br>Bushing Key Vintage, Ping<br>Mounting Screw |            |                  |             |           |
| 3      | 0018365000<br>0015578000                             | String Guide Vintage Tele<br>Mounting Screw                                                                       |            |                  |             |           |
| 4      | 0083675000                                           | Bone Nut                                                                                                          |            |                  |             |           |
| 5      | See Chart                                            | Body, Tele Vintage                                                                                                |            |                  |             |           |
| 6      | 0072246000                                           | Neck Mounting Plate, Custom Shop Design                                                                           |            |                  |             |           |
|        | 0015636000                                           | Mounting Screw                                                                                                    |            |                  |             |           |
| 7      | 0012344000                                           | Strap Button                                                                                                      |            |                  |             |           |
|        | 0015610000                                           | Mounting Screw                                                                                                    |            |                  |             |           |
| 8      | See Chart                                            | Pickguard, Tele Vintage                                                                                           |            |                  |             |           |
| 0      | 0015578000                                           | Mounting Screw                                                                                                    |            |                  |             |           |
| 9      | 0072267000                                           | Pickup, Twisted Tele. Neck                                                                                        |            |                  |             |           |
|        | 0016295000<br>0039410000                             | Mounting Screw<br>Latex Tubing                                                                                    |            |                  |             |           |
| 10     | 0072268000                                           | Pickup, Vintage Tele. Bridge                                                                                      |            |                  |             |           |
| 10     | 0048631000                                           | Mounting Screw                                                                                                    |            |                  |             |           |
|        | 0063398000                                           | Latex Tubing                                                                                                      |            |                  |             |           |
| 11     | 0061260000                                           | S-1 Switch/Pot Control, Volume                                                                                    |            |                  | •           |           |
|        | 0054504000                                           | Capacitor, .01µF 10%                                                                                              | BODY       |                  | PICKGUARD   |           |
|        | 0016352000                                           | Mounting Nut                                                                                                      |            | 1                |             | 1         |
|        | 0016436000                                           | Lock Washer                                                                                                       | P/N        | COLOR            | P/N         | COLOR     |
| 12     | 0019064000                                           | Control 250K, Tune                                                                                                | 0073026507 | Vintage Blonde   | 0072980002  | Black     |
|        | 0016352000<br>0016436000                             | Mounting Nut<br>Lock Washer                                                                                       | 0073020307 | v intage Diolide | 0072980002  | Diack     |
| 13     | 0016436000                                           | Capacitor, .05µF 100V 20%                                                                                         | 0073026589 | Desert Sand      | 0072247000  | Parch     |
| 13     | 0058137000                                           | Switch, 4-Way Toggle                                                                                              |            |                  |             |           |
| 17     | 0021417000                                           | Mounting Screw                                                                                                    |            |                  |             |           |
| 15     | 0013359000                                           | Knob, Control Tele, Tune                                                                                          |            |                  |             |           |
|        | 0028897001                                           | Mounting Set Screw                                                                                                |            |                  |             |           |
| 16     | 0059272000                                           | Switch Knob, Tele, Volume                                                                                         |            |                  |             |           |
|        | 0059270000                                           | Switch Cap, Tele                                                                                                  |            |                  |             |           |
|        | 0059278000                                           | Coupling Sleeve Sosh Nylon                                                                                        |            |                  |             |           |
| 17     | $0028897001 \\ 0018359000$                           | Mounting Set Screw<br>Knob, Switch Vintage Tele                                                                   |            |                  |             |           |
| 18     | 0033134060                                           | Control Plate, Telecaster                                                                                         |            |                  |             |           |
| 10     | 0015578000                                           | Mounting Screw                                                                                                    |            |                  |             |           |
| 19     | 0037428000                                           | Output Jack                                                                                                       |            |                  |             |           |
|        | 0016436000                                           | Lock Washer                                                                                                       |            |                  |             |           |
|        | 0016352000                                           | Mounting Hex Nut                                                                                                  |            |                  |             |           |
|        | 0021452000                                           | Jack Ferrule                                                                                                      |            |                  |             |           |
| 20     | 0010355060                                           | Retainer                                                                                                          |            |                  |             |           |
| 20     | $0072249000 \\ 0016188000$                           | Bridge Assembly, Classics Player Tele<br>Mounting Screw                                                           |            |                  |             |           |
|        | 0018531000                                           | Bridge Adjustment wrench                                                                                          |            |                  |             |           |
| 21     | 0054162000                                           | Bridge Plate                                                                                                      |            |                  |             |           |
| 22     | 0018360000                                           | Bridge Section, (3)                                                                                               |            |                  |             |           |
| 23     | 0015834000                                           | Intonation Screw, (3)                                                                                             |            |                  |             |           |
| 24     | 0018689000                                           | Intonation Spring, (3)                                                                                            |            |                  |             |           |
| 25     | 0016105000                                           | Height Adjustment Screw, (6)                                                                                      |            |                  |             |           |
| 28     | 0012112000                                           | String Retainer                                                                                                   |            |                  |             |           |
|        |                                                      |                                                                                                                   |            |                  |             | g. 3 of 4 |
|        |                                                      |                                                                                                                   |            |                  | $\bigwedge$ | A CEN     |
|        |                                                      |                                                                                                                   |            |                  | UL PG/A     | v love    |
|        |                                                      |                                                                                                                   |            |                  | //          |           |
|        |                                                      |                                                                                                                   |            |                  | U P         | g. 3 of 4 |