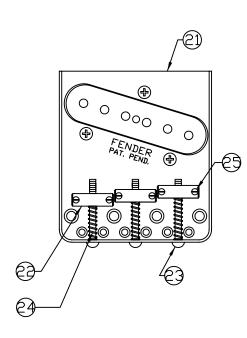

7-18-2006 Rev. A

| REF.#  | P/N                                                  | DESCRIPTION                                                                                                       |            |                  |             |           |
|--------|------------------------------------------------------|-------------------------------------------------------------------------------------------------------------------|------------|------------------|-------------|-----------|
| 1<br>2 | 0072244000<br>0047912000<br>0053020000<br>0011357000 | Neck, Classic Player Tele, MN<br>Tuning Key, Key Set Vintage, Ping<br>Bushing Key Vintage, Ping<br>Mounting Screw |            |                  |             |           |
| 3      | 0018365000<br>0015578000                             | String Guide Vintage Tele<br>Mounting Screw                                                                       |            |                  |             |           |
| 4      | 0083675000                                           | Bone Nut                                                                                                          |            |                  |             |           |
| 5      | See Chart                                            | Body, Tele Vintage                                                                                                |            |                  |             |           |
| 6      | 0072246000                                           | Neck Mounting Plate, Custom Shop Design                                                                           |            |                  |             |           |
|        | 0015636000                                           | Mounting Screw                                                                                                    |            |                  |             |           |
| 7      | 0012344000                                           | Strap Button                                                                                                      |            |                  |             |           |
|        | 0015610000                                           | Mounting Screw                                                                                                    |            |                  |             |           |
| 8      | See Chart                                            | Pickguard, Tele Vintage                                                                                           |            |                  |             |           |
| 0      | 0015578000                                           | Mounting Screw                                                                                                    |            |                  |             |           |
| 9      | 0072267000                                           | Pickup, Twisted Tele. Neck                                                                                        |            |                  |             |           |
|        | 0016295000<br>0039410000                             | Mounting Screw<br>Latex Tubing                                                                                    |            |                  |             |           |
| 10     | 0072268000                                           | Pickup, Vintage Tele. Bridge                                                                                      |            |                  |             |           |
| 10     | 0048631000                                           | Mounting Screw                                                                                                    |            |                  |             |           |
|        | 0063398000                                           | Latex Tubing                                                                                                      |            |                  |             |           |
| 11     | 0061260000                                           | S-1 Switch/Pot Control, Volume                                                                                    |            |                  | •           |           |
|        | 0054504000                                           | Capacitor, .01µF 10%                                                                                              | BODY       |                  | PICKGUARD   |           |
|        | 0016352000                                           | Mounting Nut                                                                                                      |            | 1                |             | 1         |
|        | 0016436000                                           | Lock Washer                                                                                                       | P/N        | COLOR            | P/N         | COLOR     |
| 12     | 0019064000                                           | Control 250K, Tune                                                                                                | 0073026507 | Vintage Blonde   | 0072980002  | Black     |
|        | 0016352000<br>0016436000                             | Mounting Nut<br>Lock Washer                                                                                       | 0073020307 | v intage Diolide | 0072980002  | Diack     |
| 13     | 0016436000                                           | Capacitor, .05µF 100V 20%                                                                                         | 0073026589 | Desert Sand      | 0072247000  | Parch     |
| 13     | 0058137000                                           | Switch, 4-Way Toggle                                                                                              |            |                  |             |           |
| 17     | 0021417000                                           | Mounting Screw                                                                                                    |            |                  |             |           |
| 15     | 0013359000                                           | Knob, Control Tele, Tune                                                                                          |            |                  |             |           |
|        | 0028897001                                           | Mounting Set Screw                                                                                                |            |                  |             |           |
| 16     | 0059272000                                           | Switch Knob, Tele, Volume                                                                                         |            |                  |             |           |
|        | 0059270000                                           | Switch Cap, Tele                                                                                                  |            |                  |             |           |
|        | 0059278000                                           | Coupling Sleeve Sosh Nylon                                                                                        |            |                  |             |           |
| 17     | $0028897001 \\ 0018359000$                           | Mounting Set Screw<br>Knob, Switch Vintage Tele                                                                   |            |                  |             |           |
| 18     | 0033134060                                           | Control Plate, Telecaster                                                                                         |            |                  |             |           |
| 10     | 0015578000                                           | Mounting Screw                                                                                                    |            |                  |             |           |
| 19     | 0037428000                                           | Output Jack                                                                                                       |            |                  |             |           |
|        | 0016436000                                           | Lock Washer                                                                                                       |            |                  |             |           |
|        | 0016352000                                           | Mounting Hex Nut                                                                                                  |            |                  |             |           |
|        | 0021452000                                           | Jack Ferrule                                                                                                      |            |                  |             |           |
| 20     | 0010355060                                           | Retainer                                                                                                          |            |                  |             |           |
| 20     | $0072249000 \\ 0016188000$                           | Bridge Assembly, Classics Player Tele<br>Mounting Screw                                                           |            |                  |             |           |
|        | 0018531000                                           | Bridge Adjustment wrench                                                                                          |            |                  |             |           |
| 21     | 0054162000                                           | Bridge Plate                                                                                                      |            |                  |             |           |
| 22     | 0018360000                                           | Bridge Section, (3)                                                                                               |            |                  |             |           |
| 23     | 0015834000                                           | Intonation Screw, (3)                                                                                             |            |                  |             |           |
| 24     | 0018689000                                           | Intonation Spring, (3)                                                                                            |            |                  |             |           |
| 25     | 0016105000                                           | Height Adjustment Screw, (6)                                                                                      |            |                  |             |           |
| 28     | 0012112000                                           | String Retainer                                                                                                   |            |                  |             |           |
|        |                                                      |                                                                                                                   |            |                  |             | g. 3 of 4 |
|        |                                                      |                                                                                                                   |            |                  | $\bigwedge$ | A CEN     |
|        |                                                      |                                                                                                                   |            |                  | UL PG/A     | v love    |
|        |                                                      |                                                                                                                   |            |                  | //          |           |
|        |                                                      |                                                                                                                   |            |                  | U P         | g. 3 of 4 |