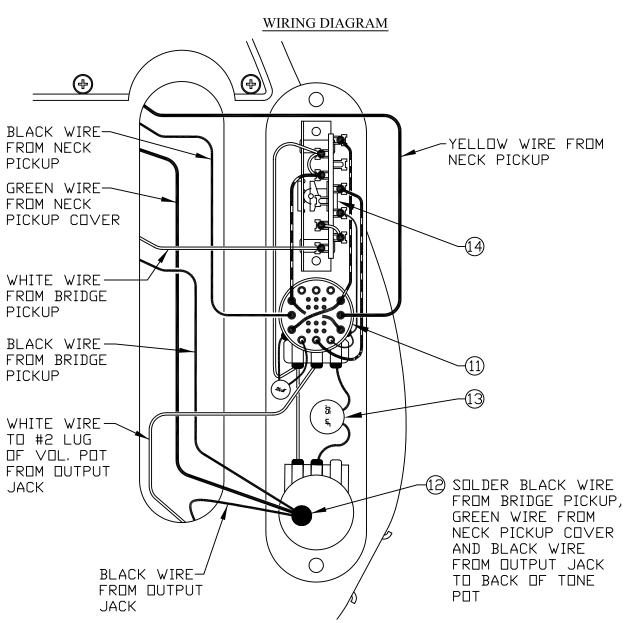

7-18-2006 Rev. A

| REF.#  | P/N                                                  | DESCRIPTION                                                                                                       |            |                  |             |           |
|--------|------------------------------------------------------|-------------------------------------------------------------------------------------------------------------------|------------|------------------|-------------|-----------|
| 1<br>2 | 0072244000<br>0047912000<br>0053020000<br>0011357000 | Neck, Classic Player Tele, MN<br>Tuning Key, Key Set Vintage, Ping<br>Bushing Key Vintage, Ping<br>Mounting Screw |            |                  |             |           |
| 3      | 0018365000<br>0015578000                             | String Guide Vintage Tele<br>Mounting Screw                                                                       |            |                  |             |           |
| 4      | 0083675000                                           | Bone Nut                                                                                                          |            |                  |             |           |
| 5      | See Chart                                            | Body, Tele Vintage                                                                                                |            |                  |             |           |
| 6      | 0072246000                                           | Neck Mounting Plate, Custom Shop Design                                                                           |            |                  |             |           |
|        | 0015636000                                           | Mounting Screw                                                                                                    |            |                  |             |           |
| 7      | 0012344000                                           | Strap Button                                                                                                      |            |                  |             |           |
|        | 0015610000                                           | Mounting Screw                                                                                                    |            |                  |             |           |
| 8      | See Chart                                            | Pickguard, Tele Vintage                                                                                           |            |                  |             |           |
| 0      | 0015578000                                           | Mounting Screw                                                                                                    |            |                  |             |           |
| 9      | 0072267000                                           | Pickup, Twisted Tele. Neck                                                                                        |            |                  |             |           |
|        | 0016295000<br>0039410000                             | Mounting Screw<br>Latex Tubing                                                                                    |            |                  |             |           |
| 10     | 0072268000                                           | Pickup, Vintage Tele. Bridge                                                                                      |            |                  |             |           |
| 10     | 0048631000                                           | Mounting Screw                                                                                                    |            |                  |             |           |
|        | 0063398000                                           | Latex Tubing                                                                                                      |            |                  |             |           |
| 11     | 0061260000                                           | S-1 Switch/Pot Control, Volume                                                                                    |            |                  | •           |           |
|        | 0054504000                                           | Capacitor, .01µF 10%                                                                                              | BODY       |                  | PICKGUARD   |           |
|        | 0016352000                                           | Mounting Nut                                                                                                      |            | 1                |             | 1         |
|        | 0016436000                                           | Lock Washer                                                                                                       | P/N        | COLOR            | P/N         | COLOR     |
| 12     | 0019064000                                           | Control 250K, Tune                                                                                                | 0073026507 | Vintage Blonde   | 0072980002  | Black     |
|        | 0016352000<br>0016436000                             | Mounting Nut<br>Lock Washer                                                                                       | 0073020307 | v intage Diolide | 0072980002  | Diack     |
| 13     | 0016436000                                           | Capacitor, .05µF 100V 20%                                                                                         | 0073026589 | Desert Sand      | 0072247000  | Parch     |
| 13     | 0058137000                                           | Switch, 4-Way Toggle                                                                                              |            |                  |             |           |
| 17     | 0021417000                                           | Mounting Screw                                                                                                    |            |                  |             |           |
| 15     | 0013359000                                           | Knob, Control Tele, Tune                                                                                          |            |                  |             |           |
|        | 0028897001                                           | Mounting Set Screw                                                                                                |            |                  |             |           |
| 16     | 0059272000                                           | Switch Knob, Tele, Volume                                                                                         |            |                  |             |           |
|        | 0059270000                                           | Switch Cap, Tele                                                                                                  |            |                  |             |           |
|        | 0059278000                                           | Coupling Sleeve Sosh Nylon                                                                                        |            |                  |             |           |
| 17     | $0028897001 \\ 0018359000$                           | Mounting Set Screw<br>Knob, Switch Vintage Tele                                                                   |            |                  |             |           |
| 18     | 0033134060                                           | Control Plate, Telecaster                                                                                         |            |                  |             |           |
| 10     | 0015578000                                           | Mounting Screw                                                                                                    |            |                  |             |           |
| 19     | 0037428000                                           | Output Jack                                                                                                       |            |                  |             |           |
|        | 0016436000                                           | Lock Washer                                                                                                       |            |                  |             |           |
|        | 0016352000                                           | Mounting Hex Nut                                                                                                  |            |                  |             |           |
|        | 0021452000                                           | Jack Ferrule                                                                                                      |            |                  |             |           |
| 20     | 0010355060                                           | Retainer                                                                                                          |            |                  |             |           |
| 20     | $0072249000 \\ 0016188000$                           | Bridge Assembly, Classics Player Tele<br>Mounting Screw                                                           |            |                  |             |           |
|        | 0018531000                                           | Bridge Adjustment wrench                                                                                          |            |                  |             |           |
| 21     | 0054162000                                           | Bridge Plate                                                                                                      |            |                  |             |           |
| 22     | 0018360000                                           | Bridge Section, (3)                                                                                               |            |                  |             |           |
| 23     | 0015834000                                           | Intonation Screw, (3)                                                                                             |            |                  |             |           |
| 24     | 0018689000                                           | Intonation Spring, (3)                                                                                            |            |                  |             |           |
| 25     | 0016105000                                           | Height Adjustment Screw, (6)                                                                                      |            |                  |             |           |
| 28     | 0012112000                                           | String Retainer                                                                                                   |            |                  |             |           |
|        |                                                      |                                                                                                                   |            |                  |             | g. 3 of 4 |
|        |                                                      |                                                                                                                   |            |                  | $\bigwedge$ | A CEN     |
|        |                                                      |                                                                                                                   |            |                  | UL PG/A     | v love    |
|        |                                                      |                                                                                                                   |            |                  | //          |           |
|        |                                                      |                                                                                                                   |            |                  | U P         | g. 3 of 4 |