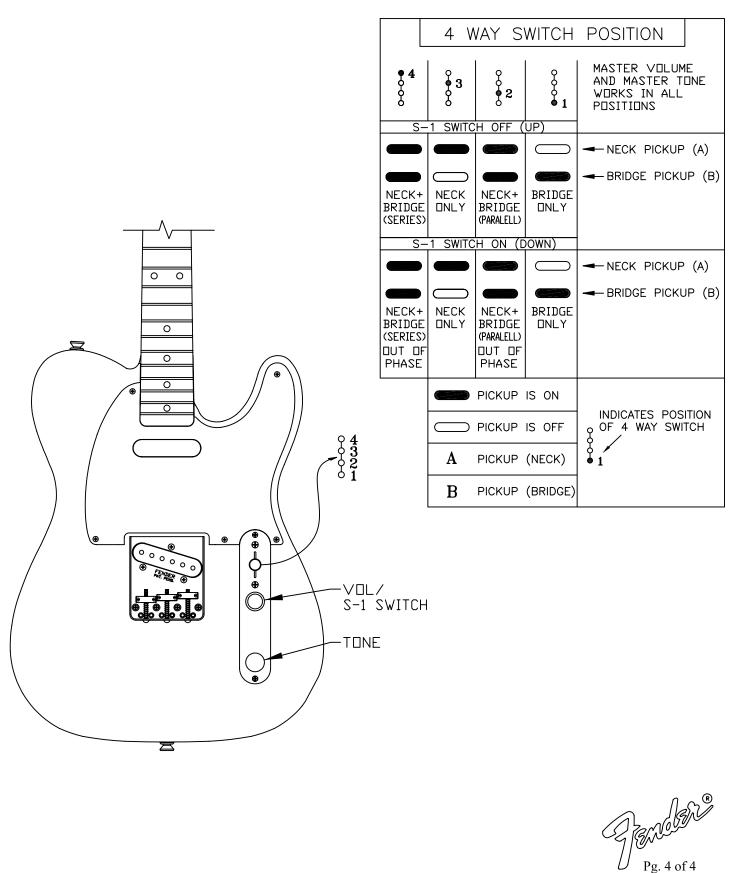

ge$ | A CEN     |
|        |                                                      |                                                                                                                   |            |                  | UL PG/A     | v love    |
|        |                                                      |                                                                                                                   |            |                  | //          |           |
|        |                                                      |                                                                                                                   |            |                  | U P         | g. 3 of 4 |

Pg. 3 of 4 7-18-2006 Rev. A

#### SWITCH & CONTROL FUNCTION



<sup>7-18-2006</sup> Rev. A