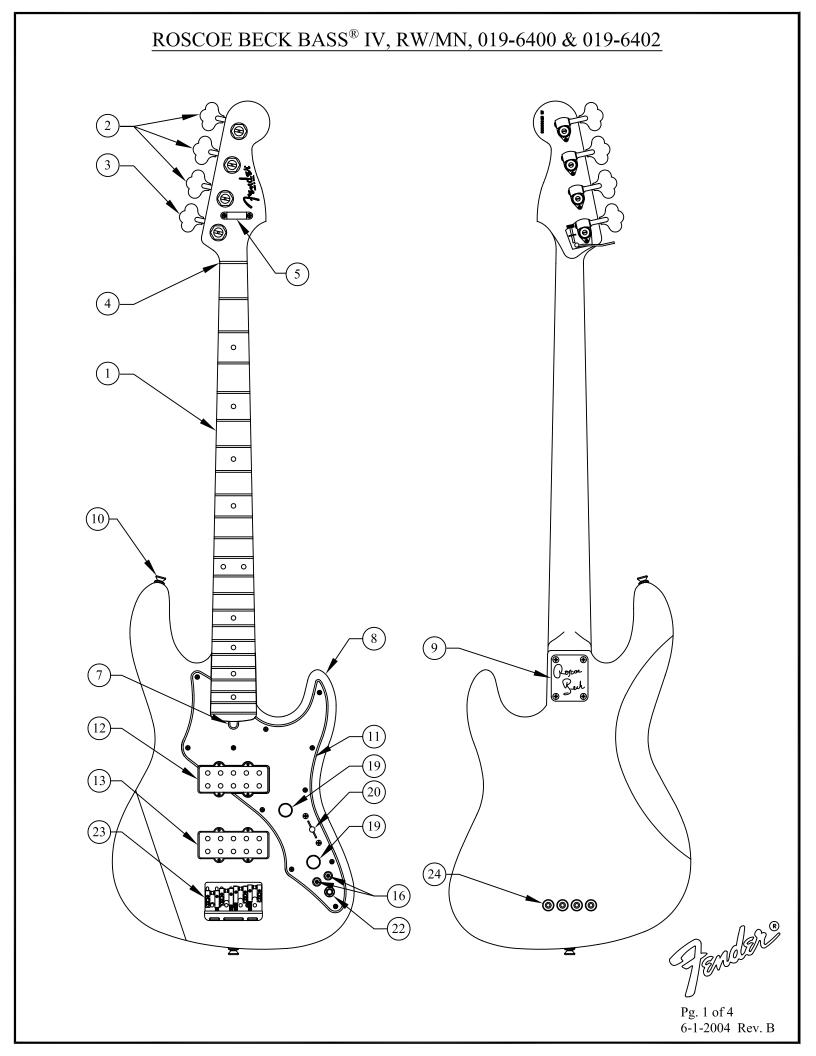

### ROSCOE BECK BASS<sup>®</sup> IV, RW/MN, 019-6400 & 019-6402

| ROSCOE BECK BASS® IV, RW/MN, 019-6400 & 019-6402 |                          |                                             |          |                          |                                   |
|--------------------------------------------------|--------------------------|---------------------------------------------|----------|--------------------------|-----------------------------------|
| REF.#                                            | P/N                      | DESCRIPTION                                 | REF.#    | P/N                      | DESCRIPTION                       |
| 1                                                | 0063291000               | Neck, R. Beck 4 String Maple Fretboard      | 23       | 0063512000               | Bridge Assy, Roscoe Beck 4 String |
|                                                  | 0063292000               | Neck, R. Beck 4 String R/W Fretboard        |          | 0021109000               | Adjusting Wrench                  |
| 2                                                | 0050911000               | Tuning Key (3)                              |          | 0018622000<br>0063854000 | Adjusting Wrench                  |
| 2                                                | 0021405000               | Mounting Screws                             | 24       | 0063841000               | Mounting Screw Bridge Plate       |
| 3                                                | 0059193000               | Tuning Key (1)                              | 25       | 0063246000               | Bridge Back Stop                  |
| 4                                                | 0059590000               | Mounting Screw                              | 26       | 0063842000               | Saddle LH                         |
| 4<br>5                                           | 0048649000<br>0058332000 | Bone Nut<br>String Guide (3 String Chr)     | 27       | 0063843000               | Saddle RH                         |
| )                                                | 0038332000               | Mounting Screw                              | 28       | 0063846000               | Spring                            |
| 7                                                | 0048693000               | Truss Rod Adjusting Wrench                  | 29       | 0063847000               | Spring                            |
| 8                                                | See Chart                | Body, R. Beck 4 String                      | 30       | 0063848000               | Spring                            |
| 9                                                | 0063296000               | Neck Mounting Plate                         | 31       | 0063853000               | Set Screw                         |
| _                                                | 0021424000               | Mounting Screw                              | 32       | 0021093000               | Set Screw                         |
| 10                                               | 0012344000               | Strap Button                                | 33       | 0063852000               | Set Screw                         |
|                                                  | 0016188000               | Mounting Screw                              | 34<br>35 | 0068227000<br>0063849000 | Washer<br>Hex Screw               |
|                                                  | 0019056000               | Felt Washer, Black                          | 36       | 0063850000               | Skt Screw                         |
| 11                                               | 0063294000               | Pickguard, R. Beck 4 String (P/B/P)         | 37       | 0063851000               | Skt Screw                         |
|                                                  | 0021407000               | Mounting Screw                              | 38       | 0048604000               | Ferrule, String                   |
| 12                                               | 0063513000               | Pickup, Lawrence R. Beck 4 String Neck      |          |                          |                                   |
|                                                  | 0021408000               | Mounting Screw                              |          |                          |                                   |
| 10                                               | 0018556000               | Weatherstrip                                |          |                          |                                   |
| 13                                               | 0063514000               | Pickup, Lawrence R. Beck 4 String Bridge    |          |                          |                                   |
|                                                  | 0021408000<br>0018556000 | Mounting Screw                              |          |                          |                                   |
| 14                                               | 0018336000               | Weatherstrip<br>Control 250K, Volume        |          |                          |                                   |
| 17                                               | 0016352000               | Mounting Hex Nut                            |          |                          |                                   |
|                                                  | 0022384000               | Lock Washer                                 |          |                          |                                   |
| 15                                               | 0063866000               | Switch Pot - Push/Pull, 250K                |          |                          |                                   |
|                                                  | 0024988000               | Resistor CF 1/4 W 5% 27 K                   |          |                          |                                   |
|                                                  | 0050133000               | Lock Washer                                 |          |                          |                                   |
| 16                                               | 0021714000               | Switch 3 Pos On/On/On Chrm Chr              |          |                          |                                   |
|                                                  | 0021716000               | Mounting Hex Nut                            |          |                          |                                   |
| 17                                               | 0021718000               | Flat Washer                                 |          |                          |                                   |
| 17                                               | 0053290000               | Switch 3 Way Grigsby w/ Metal Roller        |          | $\underline{BO}$         | DY CHART                          |
| 18                                               | 0015776000<br>0015552000 | Mounting Screws Capacitor CD 100V 20% .05uF |          |                          |                                   |
| 19                                               | 0018357000               | Knob, Vintage Tele Knurled                  |          | Part #                   | Color                             |
| 20                                               | 0013267000               | Knob, Pickup Selector Switch                |          | 006333550                | 0 3-Color Sunburst                |
| 21                                               | 0012869000               | Solder Lug                                  |          |                          |                                   |
|                                                  | 0015116000               | Mounting Screw                              |          | 006333553                | 8 Crimson Transparent             |
| 22                                               | 0021956000               | Jack Phone Open Circuit II                  |          | 006333554                | 2 Honey Burst                     |
|                                                  | 0016436000<br>0031153000 | Washer, Lock Intl<br>Washer, Flat           |          | 006329350                | 2 Lake Placid Blue                |
|                                                  | 0031133000               | Nut, Hex                                    |          | 000327330.               | 2 Lanc I nord Dido                |
|                                                  | 3010222000               | 1.00, 1101                                  |          |                          |                                   |