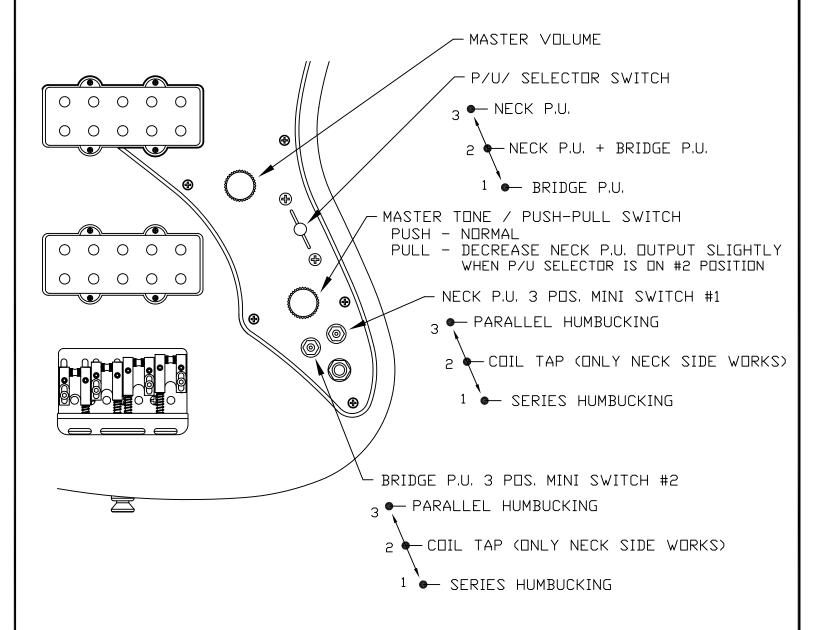

| 2 Honey Burst                     |
|                                                  | 0016436000<br>0031153000 | Washer, Lock Intl<br>Washer, Flat           |          | 006329350                | 2 Lake Placid Blue                |
|                                                  | 0031133000               | Nut, Hex                                    |          | 000327330.               | 2 Lanc I nord Dido                |
|                                                  | 3010222000               | 1.00, 1101                                  |          |                          |                                   |

# 0063293502 Lake Placid Blue

Pg. 3 of 4 6-1-2004 Rev. B

### ROSCOE BECK BASS<sup>®</sup> IV, RW/MN, 019-6400 & 019-6402

### **SWITCH & CONTROL FUNCTIONS**



Pg. 4 of 4

6-1-2004 Rev. B