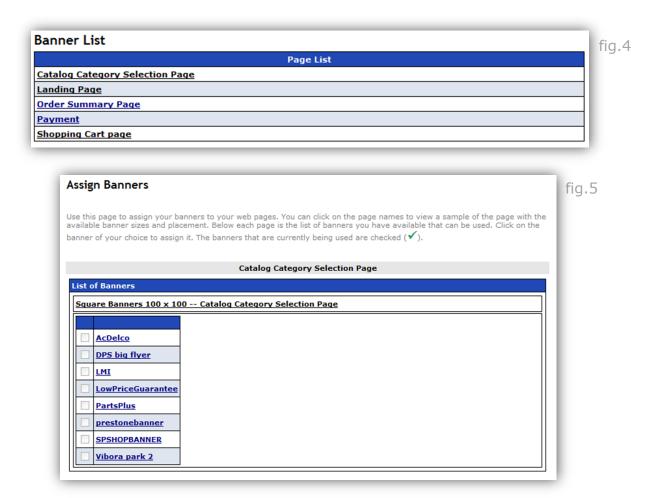

6) After the banner images have been uploaded the next step is to assign them to the desired pages on the site. This assignment is managed from the Banner List page which can be accessed by selecting the "step 2" link on the Manage Banners page or directly from the Manage Inventory page by clicking on the "I'm ready to Assign Banners to Web Pages" link at the bottom of the page.

The Banner List page displays all of the web pages on the site where banner images may be placed. Click on the page from the list where banner images are to be added or edited. (fig.4)

Please note that additional pages may be added by Web Link. Please make this request by submitting a support request.