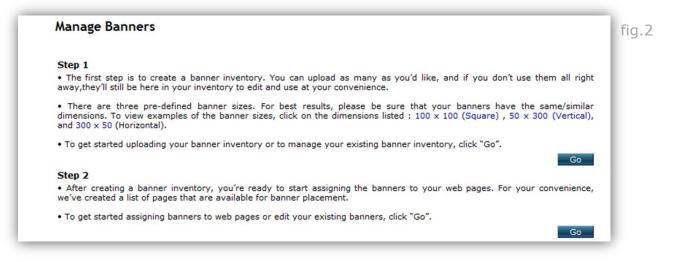

## Procedure

- 1) Sign into the site as website administrator user.
- 2) To begin, select "Banners" from the Content Management menu.(fig. 1)
- 3) Two options are presented on the Manage Banners page:
  - a) Step 1: Clicking on the Go button under step 1 will take the admin. user to the Manage Inventory page where new banner images can be uploaded to the site.
  - b) Step 2: Clicking on the Go button under step 2 will take the admin. user to the Banner List page where the banner images can be assigned to certain pages of the website. (fig 2)

4) The Manage Inventory page is essentially a library for all images uploaded to the site. There are three default banner image sizes that can be uploaded: square (100x100 pixels), vertical (50x300 pixels) and horizontal (300x50 pixels). Three separate banks have been created for each of these sizes and all uploaded images should be placed in the appropriate bank which is determined by the size of the image to be uploaded (i.e. images uploaded to the square banners bank should be roughly 100x100 pixels in dimension). (fig.3)