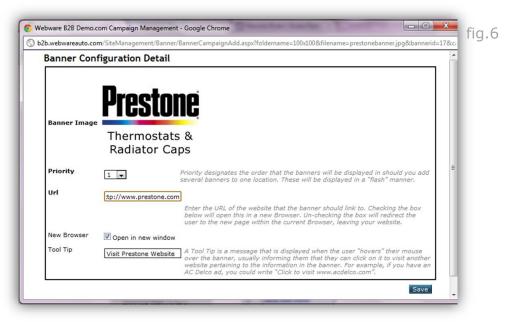

7) The administrator user is then taken to the Assign Banners page which lists all banner images which can be added to the page selected in the previous step. In this example the "Catalog Category Selection Page" was chosen. The banner size for this page is 100x100 pixels and all banner images that were uploaded to the square (100x100 pixels) bank in step 4 above are available here and can be added to this page. One or more images can be added to each web page.(fig. 5)

Please note that the default banner image sizes can be changed by Web Link. Please make this request by submitting a support request.

- 8) Click on the banner image name (not the check box) that is to be added to the web page. The Banner Configuration Detail pop up window will open which allows for several configuration options:
  - a) A banner image preview is presented
  - b) Priority: If more than one image is added to a web page this section will determine the order in which these images are displayed. Each image will be shown in rotation within a set interval (approx. 5 seconds).
  - c) Url: Hyperlinks can be inserted within the image by entering the desired webpage address here.
  - d) New Browser: Select whether the webpage chosen above opens in the same browser window or a new window.
  - e) Tool Tip: If a hyperlink is inserted for the image, a customized message can be entered here which will display when users hover their cursor over the banner image. (fig. 6)