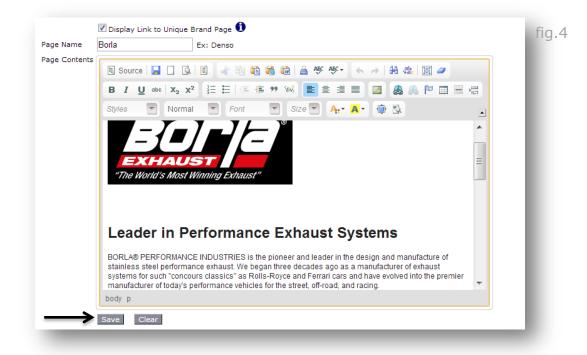

- 4) After following the steps above, the brand entry will be added to the manufacturer list page. Additionally a separate dedicated page may be created for each brand:
  - a) Checking the "Display Link to Unique Brand Page" checkbox will place a link to this dedicated page on the Manufacturers List page. If left unchecked the link will not be displayed on the Manufacturers List page but the unique page will still be created.
  - b) Enter a page name. The name entered here will determine the URL address assigned to the page (i.e. <u>www.domain.com/brands/pagename.htm</u>). In the example below the name given is "Borla" so the URL address would be <u>www.weblinkcorp.com/brands/borla.htm</u>. Having this URL allows links to this page to be placed on other areas of the site such as the home page.
  - c) Page Contents area contains a WYSIWYG editor which makes it easy to add content to the page. In addition to formatted text the administrator user can add images and hyperlinks. Even more flexibility such as the ability to insert YouTube videos is offered to those familiar with HTML as this code can be viewed in source mode. Please see our <u>Basic HTML Help</u> Guide which includes some examples of code that can be used.
  - d) Click on the "save" button when finished (fig. 4)