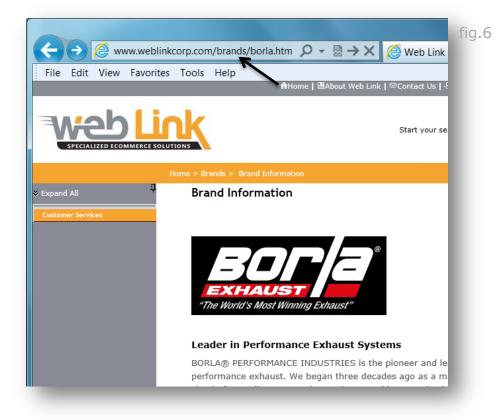

5) Once a brand is saved it appears in the Available Brands List area (fig.5). It can be edited at any time by clicking on the Edit icon. A checkmark in the Unique Page column indicates that a dedicated page was created for the brand. The Unique Brand page can be opened directly by clicking the link in the Page Name column. The URL is displayed in the browser address bar after the page has loaded (fig.6)